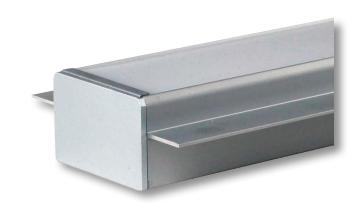

## RECESSED "STUCCO" TRIMLESS LED PROFILE

The **ALP-3200SCX** is an architectural-grade LED profile designed for stucco applications and compatible with LED strips up to 35mm (1.38") wide. Made from high quality aluminum, these extrusions provide superior thermal management for LED strips prolonging the lighting system's lifespan. It is manufactured with a patented frosted diffuser for maximum lumen output and wider beam distribution.

RECESSED "STUCCO" TRIMLESS LED PROFILE