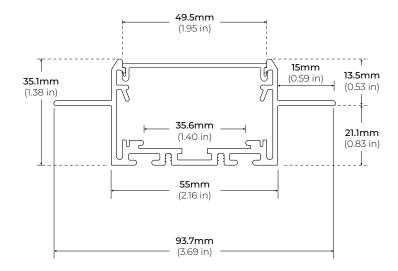

ustomizable
- · Trimless, Recessed Design
- Stucco Applications
- · 2" Aperture
- · Field Cuttable
- · Fits LED strips up to 35mm (1.38 in) wide
- · Protects LEDs from dust and other elements
- · Dissipates heat from LEDs, prolonging its lifetime



| MODEL | LENGTH                | FINISH                                                       |
|-------|-----------------------|--------------------------------------------------------------|
|       |                       |                                                              |
|       | <b>98</b><br>98.5 In. | <b>CU</b> Custom (Powder Coat)                               |
|       |                       | * Custom color finishes require powder coating. Allow 7 days |



RECESSED "STUCCO" TRIMLESS LED PROFILE

### **DIMENSIONS**





## **ACCESSORIES**

ALP3200-LNX

**LENS** 

\* SOLD SEPARATELY



ALP3000-EC END CAP

\* SOLD SEPARATELY



ALP-SC SEAMLESS CONNECTOR 2.17" x 0.39" x 0.08" (LxWxH)

\* SOLD SEPARATELY