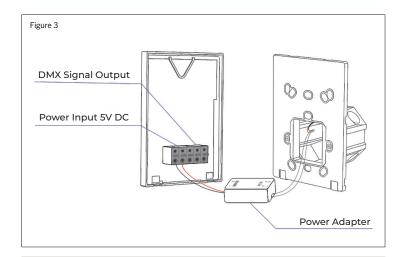

## **INSTALLATION**

STEP 3

Connect the DMX signal output and power input to the power adapter, and put the power adapter into the back box. (Figure 3)

STEP 4

Embed the upper touch panel into the baseplate and tap the bottom to press into the slots. (Figure 4)