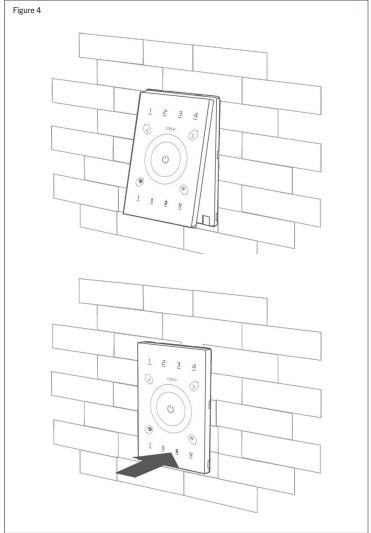

## **INSTALLATION**

STEP 3

Connect the DMX signal output and power input to the power adapter, and put the power adapter into the back box. (Figure 3)

STEP 4

Embed the upper touch panel into the baseplate and tap the bottom to press into the slots. (Figure 4)