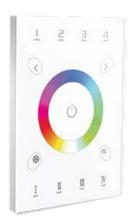

# **INSTALLATION GUIDE**













## **PRE-INSTALLATION**

**Surface Mount** 

Disconnect power source prior to installation.

### **DIMENSIONS**



### **INSTALLATION**

STEP 1

Install the back box into the wall. (Figure 1)

STEP 2

Use a screwdriver to pry the touch panel off the baseplate, and screw the baseplate into the back box. (Figure 2)





#### MOLIT-I UNCTION ROB! W DMX CONTROLLER

## **INSTALLATION**

STEP 3

Connect the DMX signal output and power input to the power adapter, and put the power adapter into the back box. (Figure 3)

STEP 4

Embed the upper touch panel into the baseplate and tap the bottom to press into the slots. (Figure 4)