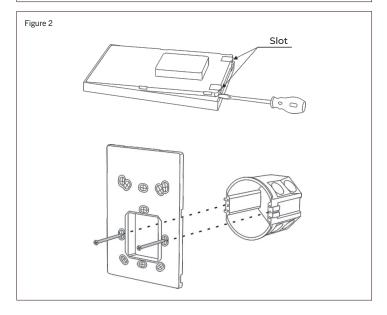

### **INSTALLATION**

STEP 1

Install the back box into the wall. (Figure 1)

STEP 2

Use a screwdriver to pry the touch panel off the baseplate, and screw the baseplate into the back box. (Figure 2)