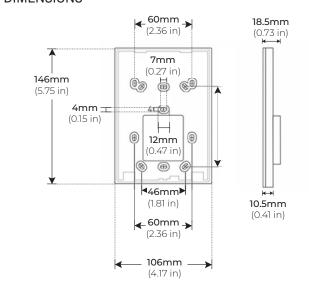

# **INSTALLATION GUIDE**













## **PRE-INSTALLATION**

**Surface Mount** 

Disconnect power source prior to installation.

### **DIMENSIONS**



### **INSTALLATION**

STEP 1

Install the back box into the wall. (Figure 1)

STEP 2

Use a screwdriver to pry the touch panel off the baseplate, and screw the baseplate into the back box. (Figure 2)





#### MOLIT-I UNCTION ROB! W DMX CONTROLLER

## **INSTALLATION**

STEP 3

Connect the DMX signal output and power input to the power adapter, and put the power adapter into the back box. (Figure 3)

STEP 4

Embed the upper touch panel into the baseplate and tap the bottom to press into the slots. (Figure 4)