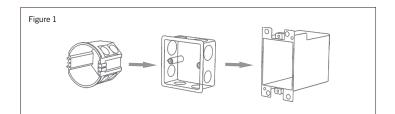

### **INSTALLATION**

STEP 1

Install the back box into the wall. (Figure 1)

STEP 2

Use a screwdriver to pry the touch panel off the baseplate, and screw the baseplate into the back box. (Figure 2)