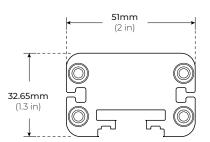

# PRE-INSTALLATION

**Surface Mount** 

Power input is 24V. Confirm the source voltage is compatible.

Disconnect power source prior to installation.

### **WIRING GUIDE**

#### **DIMENSIONS**



#### **SAFETY**

Read all instructions before installation.

These products may present a possible shock, serious injury, or death if improperly installed.

 $\mbox{\bf Do}\,\mbox{\bf not}\,$  install within 10 ft or less from the nearest edge of a pool, spa, fountain, or similar location



Product should be installed by a qualified electrician.



Product should be installed in accordance with these instructions and current electrical codes.

## **BASIC DMX WIRING**