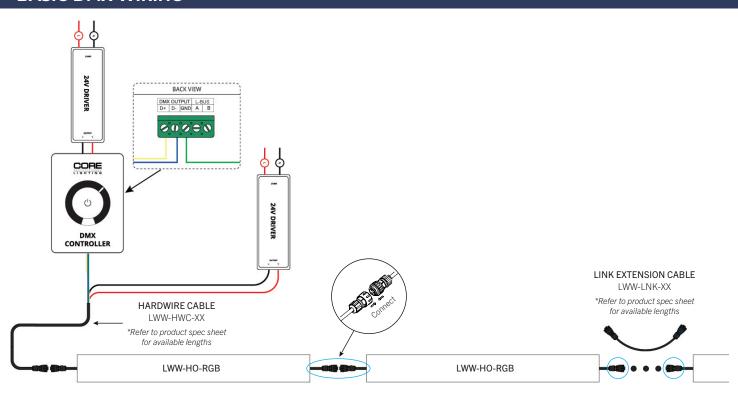

# PRE-INSTALLATION

**Surface Mount** 

Power input is 24V. Confirm the source voltage is compatible.

Disconnect power source prior to installation.

### **WIRING GUIDE**

#### **DIMENSIONS**



#### **SAFETY**

Read all instructions before installation.

These products may present a possible shock, serious injury, or death if improperly installed.

 $\mbox{\bf Do}\,\mbox{\bf not}\,$  install within 10 ft or less from the nearest edge of a pool, spa, fountain, or similar location



Product should be installed by a qualified electrician.



Product should be installed in accordance with these instructions and current electrical codes.

## **BASIC DMX WIRING**