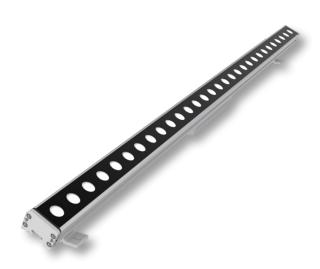

# PRE-INSTALLATION

**Surface Mount** 

Power input is 24V. Confirm the source voltage is compatible.

Disconnect power source prior to installation.