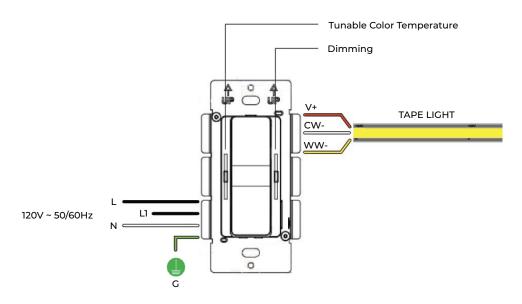

|        |
|-----------------------|--------|
| OUTPUT VOLTAGE        | 24V DC |
| OUTPUT CURRENT (MAX.) | 4A     |
| OUTPUT WATTAGE (MAX.) | 96W    |
| LOAD REGULATION       | ≤ 1%   |
| LINE REGULATION       | ≤ 0.5% |

#### **FEATURES**

- · 96W
- · 24V DC
- · Constant voltage
- · Short circuit and over current protection
- · Built-in active PFC function
- · Factory derated
- · Only 10% minimum load
- · Flicker-free dimming
- · Dry/Damp location rated
- · Short Circuit Auto Recovery

#### **DERATING CURVE**









## **LSA**-WCT-96W-24V



### LED DRIVER + TUNABLE WHITE DIMMER

#### **DIMENSIONS**



#### **POWER CURVES**





**EFFICIENCY CURVE** 

POWER FACTOR CURVE

# **LSA**-WCT-96W-24V



### LED DRIVER + TUNABLE WHITE DIMMER

#### **WIRING**

#### STANDARD DIMMING



#### 3-WAY DIMMING



<sup>\*</sup> Dimmer's panel is not replaceable