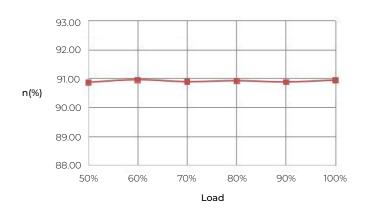

#### **POWER CURVES**

**EFFICIENCY CURVE** 

POWER FACTOR CURVE

#### **SPECIFICATIONS**

**VOLTAGE** 24V DC WATTAGE 96W CLASS 2 Yes LOAD REGULATION ≤ 1% LINE REGULATION ≤ 0.5% INPUT FREQUENCY 60 Hz POWER FACTOR > 0.99 **EFFICIENCY** > 91%

DIMMING RANGE 0.3% - 100%

SHORT CIRCUIT Short Circuit Auto Recovery