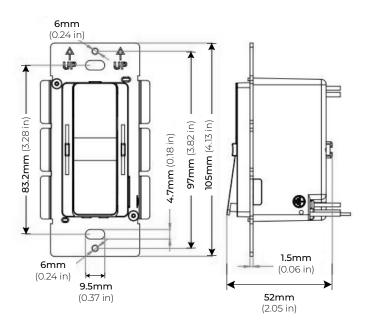

|
| AC CURRENT (MAX.)     | 0.9A                 |
| INRUSH CURRENT        | 50A, 150us@50% lpeak |
| LEAKAGE CURRENT       | < 0.5mA              |

| OUTPUT                |        |
|-----------------------|--------|
| OUTPUT VOLTAGE        | 24V DC |
| OUTPUT CURRENT (MAX.) | 4A     |
| OUTPUT WATTAGE (MAX.) | 96W    |
| LOAD REGULATION       | ≤ 1%   |
| LINE REGULATION       | ≤ 0.5% |

#### **FEATURES**

- · 96W
- · 24V DC
- · Constant voltage
- · Short circuit and over current protection
- · Built-in active PFC function
- · Factory derated
- · Only 10% minimum load
- · Flicker-free dimming
- · Dry/Damp location rated
- · Short Circuit Auto Recovery

#### **DERATING CURVE**









## **LSA**-WCT-96W-24V



### LED DRIVER + TUNABLE WHITE DIMMER

#### **DIMENSIONS**



#### **POWER CURVES**





**EFFICIENCY CURVE** 

POWER FACTOR CURVE

# **LSA**-WCT-96W-24V



### LED DRIVER + TUNABLE WHITE DIMMER

#### **WIRING**

#### STANDARD DIMMING



#### 3-WAY DIMMING



<sup>\*</sup> Dimmer's panel is not replaceable