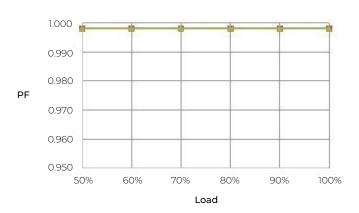

#### **POWER CURVES**

**EFFICIENCY CURVE** 

POWER FACTOR CURVE

#### **SPECIFICATIONS**

**VOLTAGE** 24V DC WATTAGE 96W CLASS 2 Yes LOAD REGULATION ≤ 1% LINE REGULATION ≤ 0.5% INPUT FREQUENCY 60 Hz POWER FACTOR > 0.99 **EFFICIENCY** > 91%

DIMMING RANGE 0.3% - 100%

SHORT CIRCUIT Short Circuit Auto Recovery