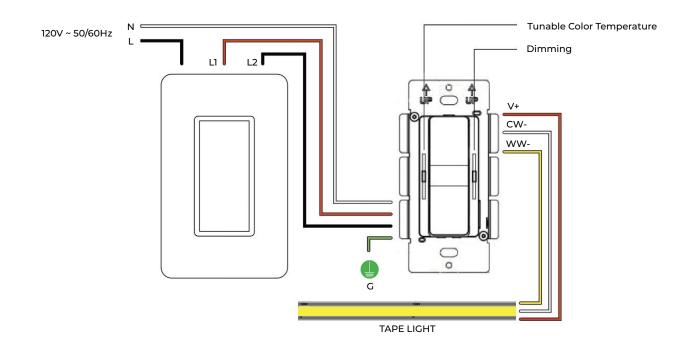

#### **WIRING**

#### 3-WAY DIMMING

<sup>\*</sup> Dimmer's panel is not replaceable