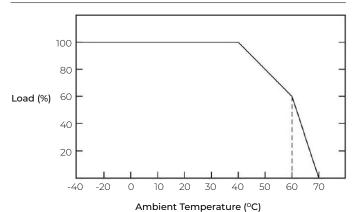

#### **DERATING CURVE**

HOUSING/COOLING Free-air convection

ENVIRONMENT Dry and Damp Location

OPERATING TEMPERATURE -40°F (-40°C) ~ 140°F (60°C)

STORAGE TEMPERATURE -40°F (-40°C) ~ 176°F (80°C)

HUMIDITY 20-95% RH, non condensing