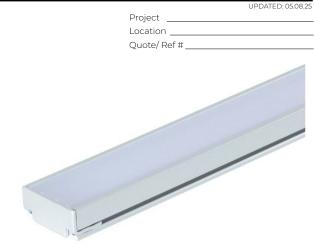

# IN-GROUND (RECESSED) LED PROFILE

**ALP-23** is an architectural-grade LED profile designed for recessed in-ground applications. It features a polycarbonate frosted diffuser that provides uniform light distribution while maintaining durability and resistance to wear. Engineered for sleek, seamless integration, the ALP-23 delivers a clean, modern lighting solution for high-traffic indoor spaces.

IN-GROUND (RECESSED) LED PROFILE