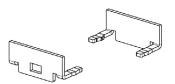

|                     |
|       |                     |               |                     |
|       |                     |               |                     |
|       |                     |               |                     |
|       |                     |               |                     |
|       |                     |               |                     |
|       |                     |               |                     |
|       |                     |               |                     |
|       |                     |               |                     |
|       | 1                   | 1             | 1                   |



IN-GROUND (RECESSED) LED PROFILE



## DIMENSIONS



### ACCESSORIES

ALP23-EC END CAP \*Two end caps included with every channel