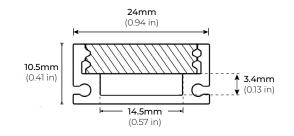

8 In. | FR<br>Frosted | <b>SI</b><br>Silver |
|       | <b>98</b><br>98 In. |               |                     |
|       |                     |               |                     |
|       |                     |               |                     |
|       |                     |               |                     |
|       |                     |               |                     |
|       |                     |               |                     |
|       |                     |               |                     |
|       |                     |               |                     |
|       |                     |               |                     |
|       | 1                   | 1             | 1                   |



IN-GROUND (RECESSED) LED PROFILE



## DIMENSIONS



### ACCESSORIES

ALP23-EC END CAP \*Two end caps included with every channel