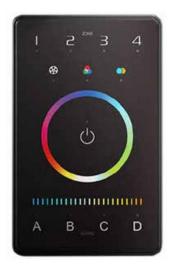

#### **SAFETY**

Read all instructions before installation.

Controller must be paired with a compatable receiver. See below.

Compatable DMX Decoders: RGB CT-800-RC

These products may present a possible shock, serious injury, or death if improperly installed.