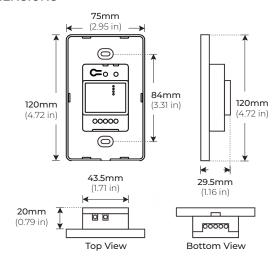

### **PRE-INSTALLATION**

Power input is 12V/24V. Confirm the source voltage is compatible.

Disconnect power source prior to installation.

## **WIRING GUIDE**

#### **DIMENSIONS**



#### **SAFETY**

Read all instructions before installation.

Controller must be paired with a compatable receiver. See below.

Compatable DMX Decoders: RGB CT-800-RC

These products may present a possible shock, serious injury, or death if improperly installed.

Do not install in wet locations.



Product should be installed by a qualified electrician.



Product should be installed in accordance with these instructions and current electrical codes.

# **WIRING GUIDE**