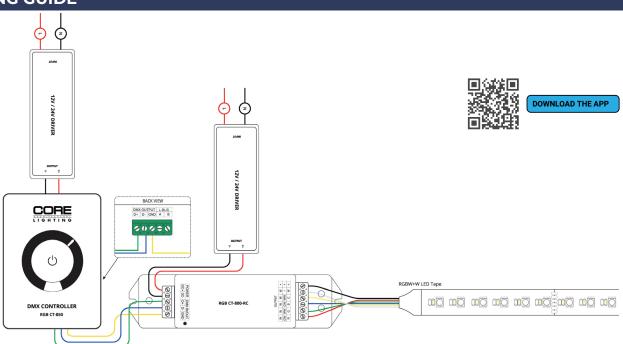

### **PRE-INSTALLATION**

Power input is 12V/24V. Confirm the source voltage is compatible.

Disconnect power source prior to installation.

## **WIRING GUIDE**

#### **DIMENSIONS**



#### **SAFETY**

Read all instructions before installation.

Controller must be paired with a compatable receiver. See below.

Compatable DMX Decoders: RGB CT-800-RC

These products may present a possible shock, serious injury, or death if improperly installed.

Do not install in wet locations.



Product should be installed by a qualified electrician.



Product should be installed in accordance with these instructions and current electrical codes.

# **WIRING GUIDE**