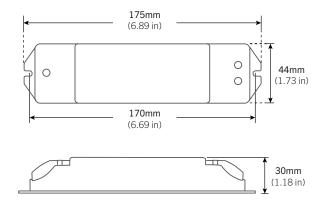

## **WIRING GUIDE**





#### **DIMENSIONS**



### **PRE-INSTALLATION**

Power input is 12V/24V. Confirm the source voltage is compatible.

Disconnect power source prior to installation.

#### **SAFETY**

Read all instructions before installation.

Receiver must be paired with a compatable controller. See options below.

Compatable DMX Controllers: RGB CT-820 | RGB CT-840 | RGB CT-850

These products may present a possible shock, serious injury, or death if improperly installed.

Do not install in wet locations.



Product should be installed by a qualified electrician.



Product should be installed in accordance with these instructions and current electrical codes.

# **WIRING GUIDE**