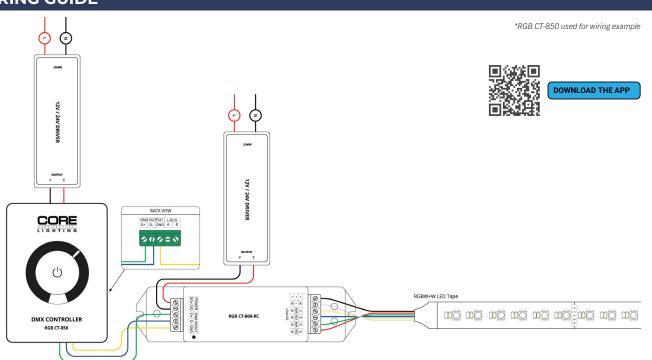

## **WIRING GUIDE**





#### **DIMENSIONS**



### **PRE-INSTALLATION**

Power input is 12V/24V. Confirm the source voltage is compatible.

Disconnect power source prior to installation.

#### **SAFETY**

Read all instructions before installation.

Receiver must be paired with a compatable controller. See options below.

Compatable DMX Controllers: RGB CT-820 | RGB CT-840 | RGB CT-850

These products may present a possible shock, serious injury, or death if improperly installed.

Do not install in wet locations.



Product should be installed by a qualified electrician.



Product should be installed in accordance with these instructions and current electrical codes.

# **WIRING GUIDE**