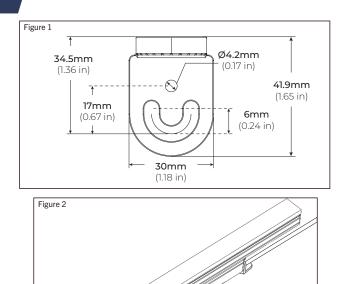

### ADJUSTABLE MOUNTING INSTALLATION LPX80-FMB

| STEP 1 | Position fixture and mark the screw hole locations. Pre-drill as needed.                                                                                                                 |
|--------|------------------------------------------------------------------------------------------------------------------------------------------------------------------------------------------|
| STEP 2 | Locate the marked or pre-drilled holes and reposition fixture.<br>Secure fixture in place with screws in the designated screw<br>holes, located on the side flanges. ( <i>Figure 1</i> ) |
| STEP 3 | Connect each desired fixture using the provided connectors and cables.                                                                                                                   |
| STEP 4 | Connect the input cable to the AC Main. Daisy-chain the connector on the opposite end to the next fixture if desired. ( <i>Figure 2</i> )                                                |