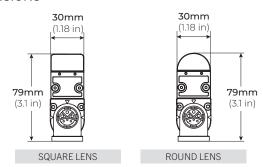

### LPX-80 120V-277V INDOOR/ OUTDOOR ACCENT LIGHT

## **INSTALLATION GUIDE**

UPDATED: 04.09.25



# **PRE-INSTALLATION**

#### Surface Mount

Disconnect power source prior to installation.

### DIMENSIONS



#### SAFETY

Read all instructions before installation.

These products may present a possible shock, serious injury, or death if improperly installed.

**Do not** install within 10 ft or less from the nearest edge of a pool, spa, fountain, or similar location

**Do not** cut, connect or join wires while this product is connected to a live power source.



Product should be installed by a qualified electrician.

Product should be installed in accordance with these instructions and current electrical codes.

### ADJUSTABLE MOUNTING INSTALLATION LPX80-FMB

| STEP 1 | Position fixture and mark the screw hole locations. Pre-drill as needed.                                                                                                                 |
|--------|-----------------------------