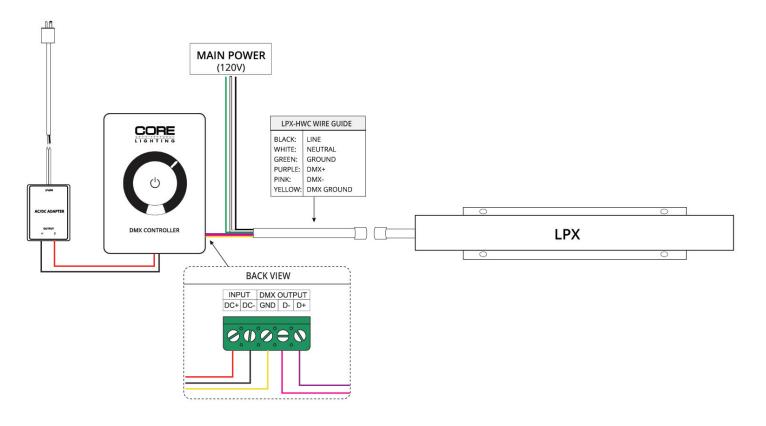

-------------------------------------------------------------------------------------------------------------------------------------------------------------------------------------|
| STEP 2 | Locate the marked or pre-drilled holes and reposition fixture.<br>Secure fixture in place with screws in the designated screw<br>holes, located on the side flanges. ( <i>Figure 1</i> ) |
| STEP 3 | Connect each desired fixture using the provided connectors and cables.                                                                                                                   |
| STEP 4 | Connect the input cable to the AC Main. Daisy-chain the connector on the opposite end to the next fixture if desired. ( <i>Figure 2</i> )                                                |





### WIRING GUIDE