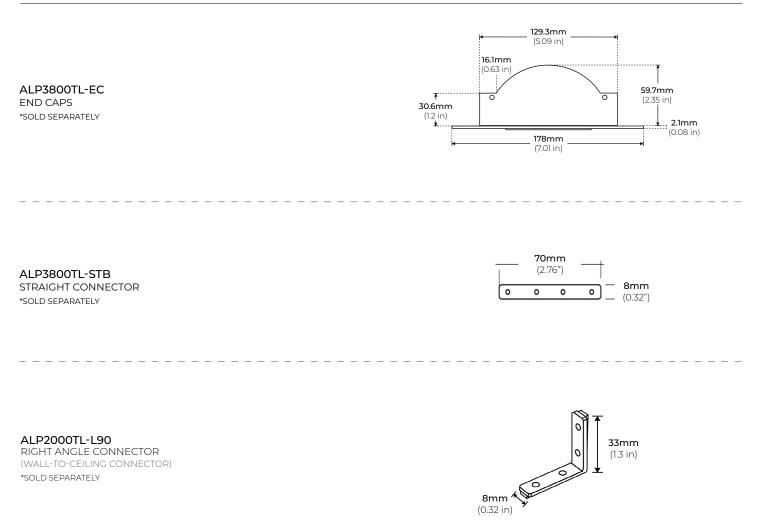

#### COMPATIBLE ACCESSORIES

#### SPECIFICATIONS

| TYPE               | Recessed Mount                 |
|--------------------|--------------------------------|
| LED STRIP          | Fits up 14mm (0.55")           |
| AVAILABLE LENGTHS  | 48 in.   96 in.                |
| FINISH             | Matte White                    |
| CHANNEL            | ALP3800TL                      |
| END CAP            | ALP3800TL-EC (sold separately) |
| STRAIGHT CONNECTOR | ALP3800TL-STB                  |
| INTERNAL CONNECTOR | ALP3800TL-INB                  |