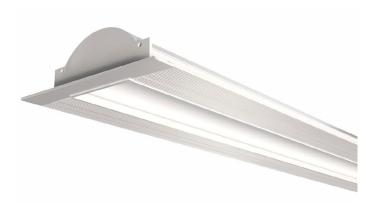

### 3" WIDE TRIMLESS LED BASE

The **ALP-3800TL** is an Architectural Grade, trimless LED profile that installs into a 5/8" drywall, providing a seamless and continuous band of light at the base of the drywall partition.