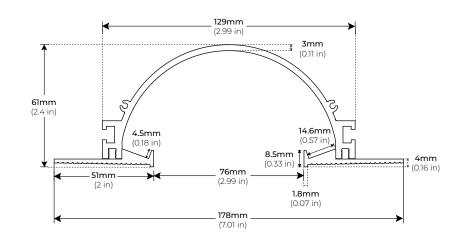

its lifetime  $\,$



| MODEL     | LENGTH                                   |
|-----------|------------------------------------------|
| ALP3800TL | <b>48</b><br>48 in.                      |
|           | <b>96</b><br>96 in.                      |
|           | CU*<br>Custom                            |
|           |                                          |
|           |                                          |
|           |                                          |
|           |                                          |
|           |                                          |
|           |                                          |
|           | * Max run 8 ft.                          |
|           | L www.corolightingues.com L 888 777 0102 |

## ALP-3800TL





#### DIMENSIONS



#### COMPATIBLE ACCESSORIES