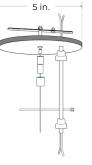

ER)

Ø 32.5mm x 2.4mm (Ø 1.28" x 0.09") \* TWO (2) INCLUDED WITH EVERY CHANNEL

ALP135-SC-WH CONNECTOR BRACKET (WHITE)

ALP135-SC-BK CONNECTOR BRACKET (BLACK)

ALP135-SC-SI CONNECTOR BRACKET (SILVER)

\* SOLD SEPARATELY





# **ALP**-135

SUSPENSION MOUNT LED PROFILE

#### MOUNTING ACCESSORIES

#### ALP-CS12

EUROPEAN SUSPENSION KIT \* STANDARD SUSPENSION CABLE LENGTH OF 10FT.

### SUSPENSION KIT ACCESSORIES

\* STANDARD SUSPENSION CABLE LENGTH IS 10FT.

#### POWER FEED KIT

ALP-CF-WH WHITE POWER FEED KIT

ALP-CF-BK BLACK POWER FEED KIT

\*SOLD SEPARATELY

#### 2" NON-POWER FEED KIT

ALP-CSB-WH-2 2" WHITE FEED KIT

ALP-CSB-BK-2 2" BLACK FEED KIT

\*SOLD SEPARATELY

#### **5" NON-POWER FEED KIT**

ALP-CSB-WH-5 5" WHITE FEED KIT

ALP-CSB-BK-5 5" BLACK FEED KIT

\*SOLD SEPARATELY