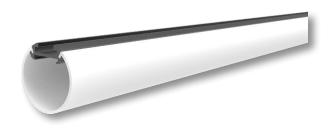

### SUSPENSION MOUNT LED PROFILE

ALP Suspension Series profiles are Architectural Grade LED extrusions designed for linear LED strips for suspended applications. Made from high quality aluminum, these extrusions provide superior thermal management for higher wattage LED strips. They come with a patented frosted lens diffuser for maximum lumen output and a wider beam spread/ distribution.

#### **FEATURES**

- Compatible with LED strips up to 14mm (0.55 in.)
- Field Cuttable
- Durable anodized aluminum
- · Protects LED systems from dust and other elements
- Suitable for suspended applications
- $\cdot$   $\,$  Dissipates heat from LED, prolonging its lifetime