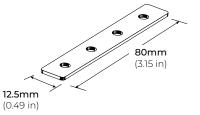

#### COMPATIBLE ACCESSORIES

ALP135-EC-WH END CAP (WHITE)

ALP135-EC-BK END CAP (BLACK)

ALP135-EC-SI END CAP (SILVER)

Ø 32.5mm x 2.4mm (Ø 1.28" x 0.09") \* TWO (2) INCLUDED WITH EVERY CHANNEL

ALP135-SC-WH CONNECTOR BRACKET (WHITE)

ALP135-SC-BK CONNECTOR BRACKET (BLACK)

ALP135-SC-SI CONNECTOR BRACKET (SILVER)

\* SOLD SEPARATELY