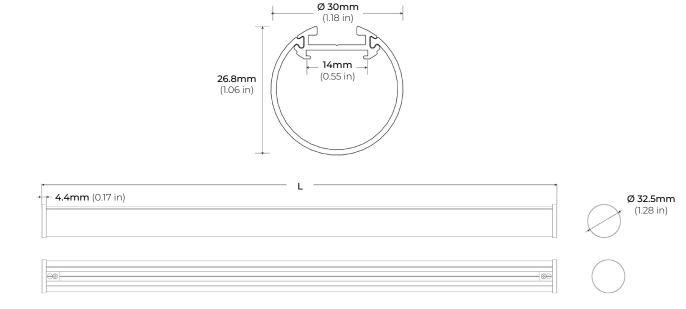

#### DIMENSIONS

#### **FEATURES**

- Compatible with LED strips up to 14mm (0.55 in.)
- Field Cuttable
- Durable anodized aluminum
- · Protects LED systems from dust and other elements
- Suitable for suspended applications
- $\cdot$   $\,$  Dissipates heat from LED, prolonging its lifetime