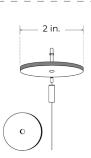

#### POWER FEED KIT

ALP-CF-WH WHITE POWER FEED KIT

ALP-CF-BK BLACK POWER FEED KIT

\*SOLD SEPARATELY