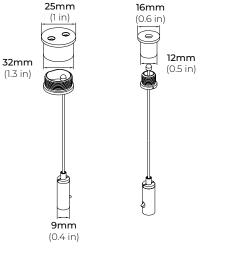

#### ALP-CS12

EUROPEAN SUSPENSION KIT \* STANDARD SUSPENSION CABLE LENGTH OF 10FT.

### SUSPENSION KIT ACCESSORIES

\* STANDARD SUSPENSION CABLE LENGTH IS 10FT.