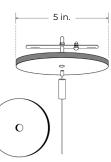

#### **5" NON-POWER FEED KIT**

ALP-CSB-WH-5 5" WHITE FEED KIT

ALP-CSB-BK-5 5" BLACK FEED KIT

\*SOLD SEPARATELY