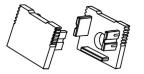

#### **ACCESSORIES**

ALP130-EC

END CAP

\*2 end caps included with every profile

ALP130-CL

METAL MOUNTING CLIPS

\*2 mounting clips included with every profile

ALP130-BKT-ADJ
METAL MOUNTING CLIPS

\*Sold separately

ALP130-ASB
METAL MOUNTING CLIPS

\*Sold separately