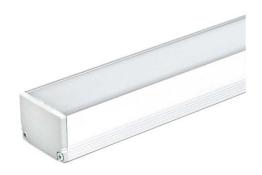

### SURFACE MOUNT LED PROFILE

The ALP-130 is an Architectural-grade LED extrusion designed for linear LED strips up to 22mm (0.87") wide. Made from high quality aluminum, these extrusions provide superior thermal management for highter wattage LED strips and prolong the lifespan of your lighting system. This surface mount profile is manufactured with a patented frosted diffuser for maximum lumen output and wider beam distribution. These aluminum profiles are an elegant design solution for any space.

#### **SPECIFICATIONS**

**TYPE** Surface Mount

**LED STRIP** Fits LED strips up to 22mm (0.87 in)

49" / 84" / 98" **LENGTHS FINISH** Silver / Black **LENS OPTIONS** Frosted ALP130 **CHANNEL** 

LENS ALP130-LN (included)

#### **FEATURES**

- · Compatible with LED strips up to 22mm (0.87") wide
- · Customizable lengths
- · Low profile design
- · Dissipates heat from LED strips.
- · Frosted lens included

| MODEL  | LENGTH                     | LENS                 | FINISH                                                                      |
|--------|----------------------------|----------------------|-----------------------------------------------------------------------------|
| ALP130 | <b>49</b><br>49.25 In.     | <b>FR</b><br>Frosted | <b>SI</b><br>Silver                                                         |
|        | <b>84</b><br>84 In.        |                      | <b>BK</b><br>Black                                                          |
|        | <b>98*</b><br>98.5 In.     |                      | CU<br>Custom<br>(powder-coat)                                               |
|        | * Available in Silver only |                      | * Custom color finishes<br>require powder coating<br>Allow 7 days lead time |