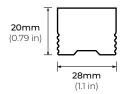

-----------------------------------|
| ALP130 | <b>49</b><br>49.25 In.     | <b>FR</b><br>Frosted | <b>SI</b><br>Silver                                                         |
|        | <b>84</b><br>84 In.        |                      | <b>BK</b><br>Black                                                          |
|        | <b>98*</b><br>98.5 In.     |                      | CU<br>Custom<br>(powder-coat)                                               |
|        | * Available in Silver only |                      | * Custom color finishes<br>require powder coating<br>Allow 7 days lead time |

<sup>\*</sup> LED strips sold separately



SURFACE MOUNT LED PROFILE

UPDATED: 04.01.2

#### **DIMENSIONS**



#### **ACCESSORIES**

ALP130-EC

END CAP

\*2 end caps included with every profile





ALP130-CL

METAL MOUNTING CLIPS

\*2 mounting clips included with every profile





ALP130-BKT-ADJ
METAL MOUNTING CLIPS

\*Sold separately





ALP130-ASB
METAL MOUNTING CLIPS

\*Sold separately