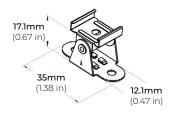

#### **DIMENSIONS**

\*Sold separately

ALP130-ASB
METAL MOUNTING CLIPS

\*Sold separately