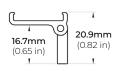

>84 In.        |                      | <b>BK</b><br>Black                                                          |
|        | <b>98*</b><br>98.5 In.     |                      | CU<br>Custom<br>(powder-coat)                                               |
|        | * Available in Silver only |                      | * Custom color finishes<br>require powder coating<br>Allow 7 days lead time |

<sup>\*</sup> LED strips sold separately



SURFACE MOUNT LED PROFILE

UPDATED: 04.01.2

#### **DIMENSIONS**



#### **ACCESSORIES**

ALP130-EC

END CAP

\*2 end caps included with every profile





ALP130-CL

METAL MOUNTING CLIPS

\*2 mounting clips included with every profile





ALP130-BKT-ADJ
METAL MOUNTING CLIPS

\*Sold separately





ALP130-ASB
METAL MOUNTING CLIPS

\*Sold separately