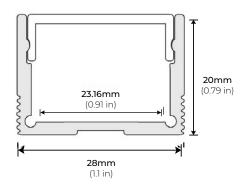

----------------------|----------------------|-----------------------------------------------------------------------------|
| ALP130 | <b>49</b><br>49.25 In.     | <b>FR</b><br>Frosted | <b>SI</b><br>Silver                                                         |
|        | <b>84</b><br>84 In.        |                      | <b>BK</b><br>Black                                                          |
|        | <b>98*</b><br>98.5 In.     |                      | CU<br>Custom<br>(powder-coat)                                               |
|        | * Available in Silver only |                      | * Custom color finishes<br>require powder coating<br>Allow 7 days lead time |

<sup>\*</sup> LED strips sold separately



SURFACE MOUNT LED PROFILE

UPDATED: 04.01.2

#### **DIMENSIONS**



#### **ACCESSORIES**

ALP130-EC

END CAP

\*2 end caps included with every profile





ALP130-CL

METAL MOUNTING CLIPS

\*2 mounting clips included with every profile





ALP130-BKT-ADJ
METAL MOUNTING CLIPS

\*Sold separately





ALP130-ASB
METAL MOUNTING CLIPS

\*Sold separately