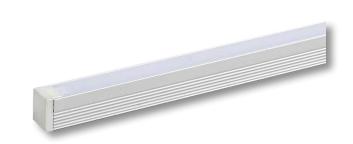

## 5MM SURFACE MOUNT PROFILE

The **ALP-40** is an Architectural-grade LED extrusion designed for surface mount applications, specifically for 5mm (0.2") wide. Made from high quality aluminum and manufactured with a patented frosted diffuser for maximum lumen output and wider beam distribution.

### FEATURES

- Customizable
- Compatible with 5mm (0.2") wide LED strips
- Durable, anodized aluminum
- Frosted lens diffuser included
- Protects LED systems from dust and other elements
- Dissipates heat from LED, prolonging its lifetime