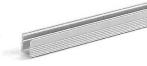

|                           |                                                                              |
| <br> <br> <br>      |                        |                           |                                                                              |
| <br> <br> <br> <br> |                        |                           |                                                                              |
|                     |                        |                           | * Custom color finishes requir<br>powder coating. Allow 7 days<br>lead time. |

# **ALP**-40

### 5MM SURFACE MOUNT PROFILE

### DIMENSIONS



### **COMPATIBLE ACCESSORIES**

ALP-40 ALUMINUM CHANNEL

ALP40-LN PLASTIC LENS

ALP40-EC END CAP \* TWO END CAPS INCLUDED

ALP40-CL METAL MOUNTING CLIPS