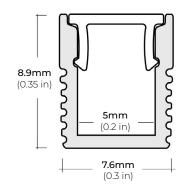

|                           |                                                                              |
| <br> <br> <br>      |                        |                           |                                                                              |
| <br> <br> <br>      |                        |                           |                                                                              |
| <br> <br> <br> <br> |                        |                           |                                                                              |
|                     |                        |                           | * Custom color finishes requir<br>powder coating. Allow 7 days<br>lead time. |

# **ALP**-40

### 5MM SURFACE MOUNT PROFILE

### DIMENSIONS



### **COMPATIBLE ACCESSORIES**

ALP-40 ALUMINUM CHANNEL

ALP40-LN PLASTIC LENS

ALP40-EC END CAP \* TWO END CAPS INCLUDED

ALP40-CL METAL MOUNTING CLIPS