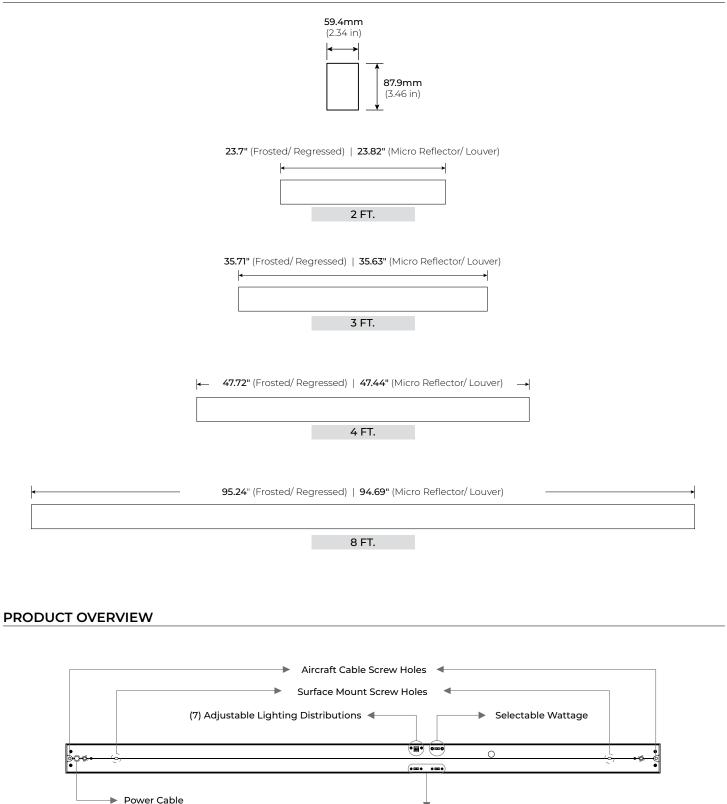

| MODEL    | MOUNTING                             | LENGTH                    | LENS                                     | FINISH              | DIMMING             | ACCESSORIES                            |
|----------|--------------------------------------|---------------------------|------------------------------------------|---------------------|---------------------|----------------------------------------|
| ECH-S300 | <b>SM</b><br>Surface<br>Mount        | <b>2 4</b><br>2 Ft. 4 Ft. | FR RG<br>Frosted Regressed               | <b>WH</b><br>White  | <b>D10</b><br>0-10V | <b>EMEG</b><br>Remote<br>Emergency     |
|          | PM*                                  | <b>38</b><br>3 Ft. 8 Ft.  | LV WW*<br>Louver Wall                    | BK<br>Black         | 1<br>1<br>1         | Battery                                |
|          | Suspended<br>Mount                   | <br> <br> <br>            | Washer<br><b>MR*</b> (30° Tilt)<br>Micro | SI*                 | <br> <br>           | Occupancy<br>Sensor                    |
|          | WM<br>Wall Mount                     | <br> <br> <br>            | Reflector                                | <b>CU</b><br>Custom | <br> <br> <br>      |                                        |
|          | * 10ft. Suspension<br>Cable included |                           | * Not available for Wall Mount           | * Wall Mount only   | ·<br> <br> <br>     | For additional accessories, see page 5 |