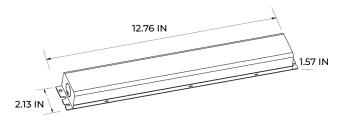

#### \* One Emergency Battery Per Driver required.

| LUMINAIRE LOAD POWER  | 60W (MAX.)                     |
|-----------------------|--------------------------------|
| FIXTURE EFFICACY      | 110 Lm/W                       |
| STANDBY POWER         | < 0.4W                         |
| EMERGENCY OPERATION   | 90 Minutes                     |
| OPERATING TEMPERATURE | 0°F (0°C) ~ 122°F (50°C)       |
| BATTERY               | Lithium                        |
| RECHARGE              | 24 Hrs.                        |
| CERTIFICATIONS        | UL Listed, CEC                 |
| DIMENSIONS            | 12.76" x 2.13" x 1.57" (LxWxH) |