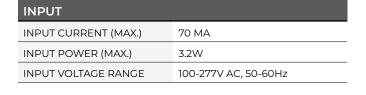

#### \* One Emergency Battery Per Driver required.

| LUMINAIRE LOAD POWER  | 60W (MAX.)                     |
|-----------------------|--------------------------------|
| FIXTURE EFFICACY      | 110 Lm/W                       |
| STANDBY POWER         | < 0.4W                         |
| EMERGENCY OPERATION   | 90 Minutes                     |
| OPERATING TEMPERATURE | 0°F (0°C) ~ 122°F (50°C)       |
| BATTERY               | Lithium                        |
| RECHARGE              | 24 Hrs.                        |
| CERTIFICATIONS        | UL Listed, CEC                 |
| DIMENSIONS            | 12.76" x 2.13" x 1.57" (LxWxH) |