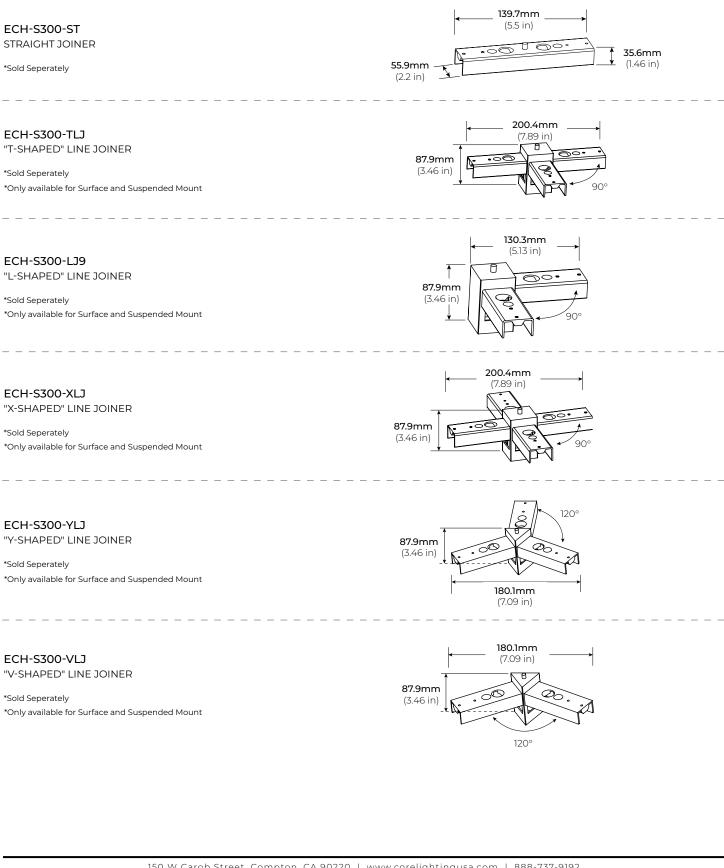

| MODEL    | MOUNTING                             | LENGTH                    | LENS                                     | FINISH              | DIMMING             | ACCESSORIES                            |
|----------|--------------------------------------|---------------------------|------------------------------------------|---------------------|---------------------|----------------------------------------|
| ECH-S300 | <b>SM</b><br>Surface<br>Mount        | <b>2 4</b><br>2 Ft. 4 Ft. | FR RG<br>Frosted Regressed               | <b>WH</b><br>White  | <b>D10</b><br>0-10V | <b>EMEG</b><br>Remote<br>Emergency     |
|          | PM*                                  | <b>38</b><br>3 Ft. 8 Ft.  | LV WW*<br>Louver Wall                    | BK<br>Black         | 1<br>1<br>1         | Battery                                |
|          | Suspended<br>Mount                   | <br> <br> <br>            | Washer<br><b>MR*</b> (30° Tilt)<br>Micro | SI*                 | <br> <br>           | Occupancy<br>Sensor                    |
|          | WM<br>Wall Mount                     | <br> <br> <br>            | Reflector                                | <b>CU</b><br>Custom | <br> <br> <br>      |                                        |
|          | * 10ft. Suspension<br>Cable included |                           | * Not available for Wall Mount           | * Wall Mount only   | ·<br> <br> <br>     | For additional accessories, see page 5 |