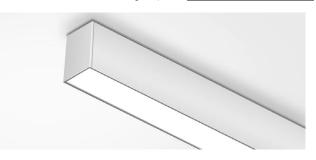

<b>38</b><br>3 Ft. 8 Ft.  | LV WW*<br>Louver Wall                    | BK<br>Black         | 1<br>1<br>1         | Battery                                |
|          | Suspended<br>Mount                   | <br> <br> <br>            | Washer<br><b>MR*</b> (30° Tilt)<br>Micro | SI*                 | <br> <br>           | Occupancy<br>Sensor                    |
|          | WM<br>Wall Mount                     | <br> <br> <br>            | Reflector                                | <b>CU</b><br>Custom | <br> <br> <br>      |                                        |
|          | * 10ft. Suspension<br>Cable included |                           | * Not available for Wall Mount           | * Wall Mount only   | ·<br> <br> <br>     | For additional accessories, see page 5 |





Quote/ Ref #



## 2.3" ARCHITECTURAL LED LIGHTING SYSTEM

### DIMENSIONS





2.3" ARCHITECTURAL LED LIGHTING SYSTEM



### LENS OPTIONS

| FR<br>FROSTED                                                            |               |
|--------------------------------------------------------------------------|---------------|
| LV<br>LOUVER                                                             |               |
| <b>RG</b><br>REGRESSED                                                   |               |
| MR<br>MICRO REFLECTOR<br>*Only available for Surface and Suspended Mount | i i i i i i i |
| WW<br>WALL WASHER<br>*Only available for Surface and Suspended Mount     |               |

## 2.3" ARCHITECTURAL LED LIGHTING SYSTEM

### SUSPENSION KIT ACCESSORIES

\* Suspension kit accessories include a 1