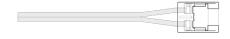

#### HARDWIRE CONNECTOR

Easy crimp hardwire connection from tape light to transformer

LSA-HWPC-24-X10 24" Hardwire Connector