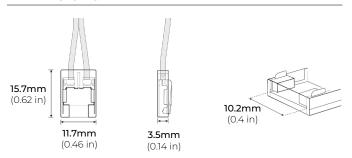

## MINI CRIMP CONNECTORS



### LED STRIP CONNECTORS

Use this solderless adapter to connect your LEDs to a power source or to another LED strip. The clear connector easily clamps onto strip ends and a secure crimp closure holds the strip in place.

#### **SPECIFICATIONS**

INPUT VOLTAGE

12V/24V

MAX POWER

24W (12V) | 48W (24V)

MAX RATING

2 Amps

#### **DIMENSIONS**



# FEATURES

- · Easy installation
- · Creates a secure connection without the need for soldering

Project \_\_\_\_ Location \_\_\_ Quote/ Ref #

- · Fits inside most LED extrusions/ profiles
- · Suitable for tape light to lead wire connections
- · Suitable for tape light to tape light connections

INDOOR

**COMPATIBLE TAPE LIGHTS:** 

LSM-20 | LSM-32CB | LSM-35 | LSM-46CB | LSM-55

#### HARDWIRE CONNECTOR

Easy crimp hardwire connection from tape light to transformer

LSA-HWPC-24-X10 24" Hardwire Connector



#### **EXTENSION COUPLING**

Easy crimp connection between two LED strips

LSA-EXPC-3-X10 3" Link Coupling