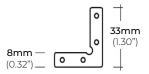

>1        |
|           |                                  | ]<br>[             |
|           |                                  | <br>               |
|           |                                  | 1<br>1<br>1        |
|           |                                  |                    |
|           |                                  | <br>               |
|           |                                  | 1<br>              |

<sup>\*</sup> LED strips sold separately.

<sup>\*</sup> Remote mounted power supply sold separately.

# **ALP-3600TL**



# 2" WIDE APERTURE TRIMLESS LED BASE

### **DIMENSIONS**



#### **COMPATIBLE ACCESSORIES**

ALP3600TL-EC END CAPS \*SOLD SEPARATELY



ALP-2000TL-STB STRAIGHT CONNECTOR \*SOLD SEPARATELY



ALP-2000TL-INB
INTERNAL CONNECTOR
\*SOLD SEPARATELY