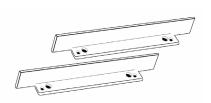

#### **COMPATIBLE ACCESSORIES**

ALP3600TL-EC END CAPS \*SOLD SEPARATELY

ALP-2000TL-STB STRAIGHT CONNECTOR \*SOLD SEPARATELY

ALP-2000TL-INB
INTERNAL CONNECTOR
\*SOLD SEPARATELY