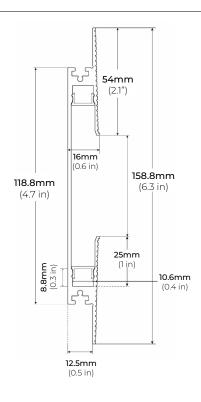

|                                  |                    |
|           |                                  | <br>               |
|           |                                  | 1<br>1<br>1        |
|           |                                  | ]<br>[             |
|           |                                  | <br>               |
|           |                                  | 1<br>1<br>1        |
|           |                                  |                    |
|           |                                  | <br>               |
|           |                                  | 1<br>              |

<sup>\*</sup> LED strips sold separately.

<sup>\*</sup> Remote mounted power supply sold separately.

# **ALP-3600TL**



# 2" WIDE APERTURE TRIMLESS LED BASE

### **DIMENSIONS**



#### **COMPATIBLE ACCESSORIES**

ALP3600TL-EC END CAPS \*SOLD SEPARATELY



ALP-2000TL-STB STRAIGHT CONNECTOR \*SOLD SEPARATELY



ALP-2000TL-INB
INTERNAL CONNECTOR
\*SOLD SEPARATELY