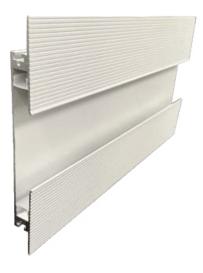

# **ALP-3600TL**

## 2" WIDE APERTURE TRIMLESS LED BASE

The **ALP-3600TL** is an Architectural Grade, trimless LED profile that installs into a 5/8" drywall, providing a seamless and continuous band of light at the base of the drywall partition.

### **FEATURES**

- · Field Cuttable
- · Accommodates LED strips up to 10mm (0.39") wide
- · Suitable for corner installations/applications
- · Frosted Lens diffuser included
- · Dissipates heat from LED, prolonging its lifetime