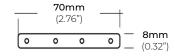

|                                  | 1<br>1<br>1        |
|           |                                  | ]<br>[             |
|           |                                  | <br>               |
|           |                                  | 1<br>1<br>1        |
|           |                                  |                    |
|           |                                  | <br>               |
|           |                                  | 1<br>              |

<sup>\*</sup> LED strips sold separately.

<sup>\*</sup> Remote mounted power supply sold separately.

# **ALP-3600TL**



# 2" WIDE APERTURE TRIMLESS LED BASE

### **DIMENSIONS**



#### **COMPATIBLE ACCESSORIES**

ALP3600TL-EC END CAPS \*SOLD SEPARATELY



ALP-2000TL-STB STRAIGHT CONNECTOR \*SOLD SEPARATELY



ALP-2000TL-INB
INTERNAL CONNECTOR
\*SOLD SEPARATELY