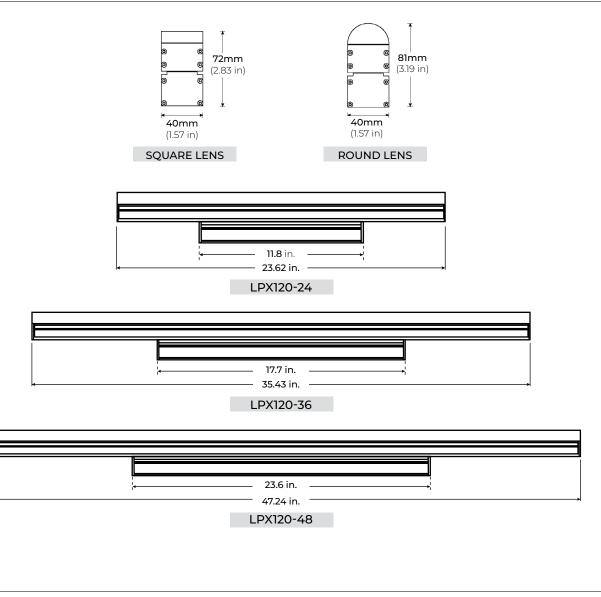

#### OPTICS

#### **SPECIFICATIONS**

| INPUT VOLTAGE       | 120V-277V                                                         |
|---------------------|-------------------------------------------------------------------|
| POWER CONSUMPTION   | 8W per Ft.                                                        |
| LEDS PER FIXTURE    | 12 LEDs (24")<br>18 LEDs (36")<br>24 LEDs (48")                   |
| PIXELS              | Adressable Every 2 in.                                            |
| LUMEN OUTPUT        | Up to 265 Lm/ Ft. (Square Lens)<br>Up to 260 Lm/ Ft. (Round Lens) |
| BEAM ANGLE          | 140° x 110° (Square Lens)<br>180° x 110° (Round Lens)             |
| COLOR TEMPERATURE   | RGBW+30K                                                          |
| DIMMING/ CONTROL    | DMX                                                               |
| MAXIMUM RUN LENGTH  | 20 Ft.                                                            |
| IP RATING           | IP66 Wet Location Rated                                           |
| AMBIENT TEMPERATURE | -4°F (-20°C) to +122°F (+50°C)                                    |
| LUMEN MAINTENANCE   | 50,000 Hrs.                                                       |
| CERTIFICATIONS      | UL Listed                                                         |
| WARRANTY            | 5 years                                                           |