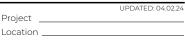

### DIMENSIONS

#### **SPECIFICATIONS**

| INPUT VOLTAGE       | 120V-277V                                                         |
|---------------------|-------------------------------------------------------------------|
| POWER CONSUMPTION   | 8W per Ft.                                                        |
| LEDS PER FIXTURE    | 12 LEDs (24")<br>18 LEDs (36")<br>24 LEDs (48")                   |
| PIXELS              | Adressable Every 2 in.                                            |
| LUMEN OUTPUT        | Up to 265 Lm/ Ft. (Square Lens)<br>Up to 260 Lm/ Ft. (Round Lens) |
| BEAM ANGLE          | 140° x 110° (Square Lens)<br>180° x 110° (Round Lens)             |
| COLOR TEMPERATURE   | RGBW+30K                                                          |
| DIMMING/ CONTROL    | DMX                                                               |
| MAXIMUM RUN LENGTH  | 20 Ft.                                                            |
| IP RATING           | IP66 Wet Location Rated                                           |
| AMBIENT TEMPERATURE | -4°F (-20°C) to +122°F (+50°C)                                    |
| LUMEN MAINTENANCE   | 50,000 Hrs.                                                       |
| CERTIFICATIONS      | UL Listed                                                         |
| WARRANTY            | 5 years                                                           |

| FEAT | JRES |
|------|------|
|      |      |

- · 120V-277V
- 8W per Ft
- · 265 Lumens per Ft.
- DMX Control
- · IP66 Wet Location
- UL Listed

|        |                        | 1<br>1<br>1                   |                                  | <br> <br> <br>            |                    |
|--------|------------------------|-------------------------------|----------------------------------|---------------------------|--------------------|
| MODEL  | LENGTH                 | COLOR TEMP                    | MOUNTING                         | LENS                      | FINISH             |
| LPX120 | <b>24</b><br>23.62 in. | <b>RGBW30K</b><br>RGB + 3000K | <b>FMB</b><br>Fixed Mounting     | <b>SQ</b><br>Square       | <b>WH</b><br>White |
|        | <b>36</b><br>35.43 in. | <br> <br> <br>                | <b>AM</b><br>Adjustable Mounting | <b>RN</b><br>Round        | <b>BK</b><br>Black |
|        | <b>48</b><br>47.24 in. | 1<br>1<br>1<br>1              |                                  | י<br> <br> <br> <br> <br> | <b>GR</b><br>Grey  |
|        |                        | 1<br>1<br>1<br>1              |                                  | <br> <br> <br> <br>       |                    |
|        |                        | <br> <br> <br>                |                                  |                           |                    |
|        |                        | 1<br> <br> <br>               |                                  | <br> <br> <br> <br>       |                    |
|        |                        | <br> <br> <br>                |                                  | <br> <br> <br>            |                    |