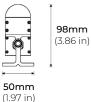

|                                  | <br> <br> <br> <br>       |                    |
|        |                        | <br> <br> <br>                |                                  |                           |                    |
|        |                        | 1<br> <br> <br>               |                                  | <br> <br> <br> <br>       |                    |
|        |                        | <br> <br> <br>                |                                  | <br> <br> <br>            |                    |





Location \_ Quote/ Ref # \_

# LINEAR-PIXEL BAR

120V-277V INDOOR/ OUTDOOR ACCENT LIGHT

### DIMENSIONS



#### OPTICS





## LINEAR-PIXEL BAR

120V-277V INDOOR/ OUTDOOR ACCENT LIGHT

### MOUNTING OPTIONS

LPX120-AM ADJUSTABLE MOUNTING





50mm

(1.97 in)







89mm

(3.5 in)