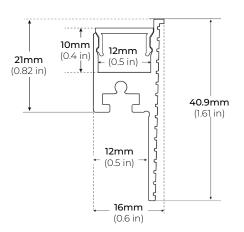

| ,<br>,<br>,<br>,<br>, |                 |
|            |                     |                       | <br> <br> <br>  |
|            |                     |                       |                 |
|            |                     | 1<br>1<br>1<br>1      |                 |
|            |                     | ,<br>1<br>1<br>1      |                 |
|            |                     | 1<br>1<br>1           | <br> <br> <br>  |
|            |                     | 1<br>1<br>1           | <br> <br> <br>  |
|            |                     |                       |                 |
|            |                     |                       |                 |
| Î          |                     | 1                     | Ì               |

## ALP-1100TL





#### DIMENSIONS



#### COMPATIBLE ACCESSORIES

ALP2000TL-STB STRAIGHT CONNECTOR \* SOLD SEPARATELY