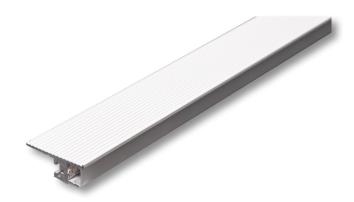

### CORNER TRIMLESS LED PROFILE

The **ALP-1100TL** is an architectural-grade, trimless LED profile that installs into a 5/8" drywall, providing a seamless and continuous band of light at the base of the drywall partition. Compatible with LED strips up to 10.6mm (0.4 in) wide.

#### FEATURES

- $\cdot~$  Compatible with LED strips up to 10.6mm (0.4 in.)
- Field Cuttable
- Installs within drywall depth
- Recessed mount to fit flush onto installation surface
- Frosted lens diffuser included
- Dissipates heat from LED, prolonging its lifetime