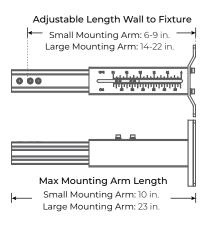

Heavy-duty aluminum mounting arms that are designed to hold the LWW linear fixtures firmly in place. Easily make changes with thes adjustable length. Available in two adjustable sizes, these sturdy mounting arms can hold your fixtures from 6" to 22" away from the lighting surface. Level up your lighting and stabilize your wall washers and grazers with the new LWW series mounting arm.

## **FEATURES**

- · Powder coated heavy duty aluminum
- · 2 Adjustable sizes for indoor/ outdoor use
- · Supports linear wall washers and grazers

|         |                                   | 1<br> |
|---------|-----------------------------------|-------|
| MODEL   | LENGTH                            | 1     |
| LWW-WMA | <b>SM</b><br>Small<br>(6" - 9")   | 1<br> |
|         | <b>LG</b><br>Large<br>(14" - 22") | 1<br> |
|         | *CU<br>Custom                     |       |
|         | * Please contact factory          |       |