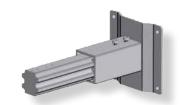

Heavy-duty aluminum mounting arms that are designed to hold the LWW linear fixtures firmly in place. Easily make changes with thes adjustable length. Available in two adjustable sizes, these sturdy mounting arms can hold your fixtures from 6" to 22" away from the lighting surface. Level up your lighting and stabilize your wall washers and grazers with the new LWW series mounting arm.

## **FEATURES**

- · Powder coated heavy duty aluminum
- · 2 Adjustable sizes for indoor/ outdoor use
- · Supports linear wall washers and grazers

|         |                                   | 1<br> |
|---------|-----------------------------------|-------|
| MODEL   | LENGTH                            | 1     |
| LWW-WMA | <b>SM</b><br>Small<br>(6" - 9")   | 1<br> |
|         | <b>LG</b><br>Large<br>(14" - 22") | 1<br> |
|         | *CU<br>Custom                     |       |
|         | * Please contact factory          |       |