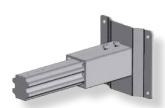

Heavy-duty aluminum mounting arms that are designed to hold the LWW linear fixtures firmly in place. Easily make changes with thes adjustable length. Available in two adjustable sizes, these sturdy mounting arms can hold your fixtures from 6" to 22" away from the lighting surface. Level up your lighting and stabilize your wall washers and grazers with the new LWW series mounting arm.

## **FEATURES**

- · Powder coated heavy duty aluminum
- · 2 Adjustable sizes for indoor/ outdoor use
- · Supports linear wall washers and grazers

|         |                                   | 1<br> |
|---------|-----------------------------------|-------|
| MODEL   | LENGTH                            | 1     |
| LWW-WMA | <b>SM</b><br>Small<br>(6" - 9")   | 1<br> |
|         | <b>LG</b><br>Large<br>(14" - 22") | 1<br> |
|         | *CU<br>Custom                     |       |
|         | * Please contact factory          |       |