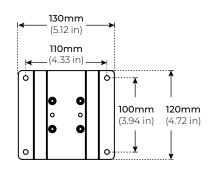

## LWW-WMA



## MOUNTING ARMS FOR LWW SERIES WALL WASHERS

|              | UPDATED: 04.16.2 |
|--------------|------------------|
| Project      |                  |
| Location     |                  |
| Quote/ Ref # |                  |

Heavy-duty aluminum mounting arms that are designed to hold the LWW linear fixtures firmly in place. Easily make changes with thes adjustable length. Available in two adjustable sizes, these sturdy mounting arms can hold your fixtures from 6" to 22" away from the lighting surface. Level up your lighting and stabilize your wall washers and grazers with the new LWW series mounting arm.





## **DIMENSIONS**





## **FEATURES**

- · Powder coated heavy duty aluminum
- · 2 Adjustable sizes for indoor/ outdoor use
- · Supports linear wall washers and grazers

|         |                                   | 1<br> |
|---------|-----------------------------------|-------|
| MODEL   | LENGTH                            | 1     |
| LWW-WMA | <b>SM</b><br>Small<br>(6" - 9")   | 1<br> |
|         | <b>LG</b><br>Large<br>(14" - 22") | 1<br> |
|         | *CU<br>Custom                     |       |
|         | * Please contact factory          |       |