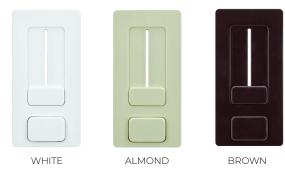

#### **FACE PLATES (INCLUDED)**

#### **FEATURES**

- · LED Dimmer Switch and Driver Combo
- · 100%~1% Smooth Dimming
- · ON/OFF Push Switch
- · Fits in a Standard Recessed Electrical Box
- No Minimum Lead
- · No Derating Required
- · Face Plates in White, Almond and Brown included