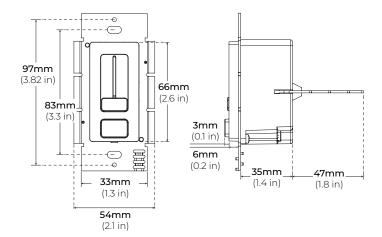

# **LSA-**VSW-100U-24V



## LED DIMMER SWITCH AND DRIVER

LED dimmer switch and driver combo designed to simplify LED lighting systems. This low voltage dimmer and driver is compatible with most 24V tape lights and fits/mounts into standard in-wall electrical boxes. Dimming is controlled by an adjustable sliding lever that controls the output voltage.

## **SPECIFICATIONS**

INPUT VOLTAGE 120V AC MAX OUTPUT POWER 100W **OUTPUT VOLTAGE** 24V DC **OUTPUT CURRENT RANGE** 4.2A **EFFICIENCY** Up to 91%

**DIMMING** 1~100% of Light Output

THD <20%

194°F (90°C) MAX CASE TEMPERATURE

\*Measured at Hot Spot

POWER FACTOR

START TIME 500ms typical

#### **DIMENSIONS**



## Project Location \_ Quote/Ref#



#### **FEATURES**

- · LED Dimmer Switch and Driver Combo
- · 100%~1% Smooth Dimming
- · ON/OFF Push Switch
- · Fits in a Standard Recessed Electrical Box
- No Minimum Lead
- · No Derating Required
- · Face Plates in White, Almond and Brown included

### **APPLICATIONS**

- · Downlight
- · Track Light
- · Strip Lights
- Under-Cabinet Lighting

#### **FACE PLATES (INCLUDED)**