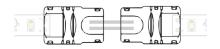

#### EXTENSION COUPLING

| Easy shap on conin |                                     |
|--------------------|-------------------------------------|
| LSA-EX3-HP         | 3" Snap-on connection on both sides |
| LSA-EX8-HP         | 8" Snap-on connection on both sides |
|                    |                                     |

Easy shap-on connection between two LED string

| LSA-EX8-HP  | 8" Snap-on connection on both sides  |
|-------------|--------------------------------------|
| LSA-EX24-HP | 24" Snap-on connection on both sides |