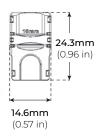

# **HP-PRO SERIES**

## LED STRIP CONNECTORS

Use this solderless adapter to connect your LEDs to a power source or to another LED strip. The clear connector easily clamps onto strip ends and pigtail wire with out stripping insulation. A secure-snap closure holds wire and strip in place.

## **SPECIFICATIONS**

MAX RATING

3.5 Amps

### DIMENSIONS







INDOOR





## **FEATURES**

- · Easy installation
- · Creates a secure connection without the need for soldering
- · Suitable for tape light to lead wire connections
- · Suitable for tape light to tape light connections

| COMPATIBLE TAPE LIGHTS:  | LSM-15   LSM-25   LSM-30   LSM-45   LSP-50 SERIES                                         |
|--------------------------|-------------------------------------------------------------------------------------------|
| NON-COMPATIBLE PROFILES: | ALU-SF   ALU-CN   ALP-20   ALP-35   ALP-40   ALP-50K   ALP-50C   ALP-60   ALP-65   ALP-70 |

#### HARDWIRE CONNECTOR

Easy snap-on to hardwire connection from tape light to transformer

| LSA-HW8-HP   | 8" Snap-on to hardwire connector   |
|--------------|------------------------------------|
| LSA-H