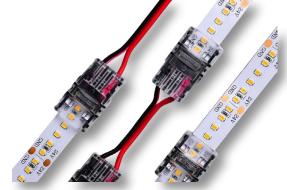

## LED STRIP CONNECTORS

Use this solderless adapter to connect your LEDs to a power source or to another LED strip. The clear connector easily clamps onto strip ends and pigtail wire with out stripping insulation. A secure-snap closure holds wire and strip in place.

## **FEATURES**

- · Easy installation
- · Creates a secure connection without the need for soldering
- · Suitable for tape light to lead wire connections
- · Suitable for tape light to tape light connections