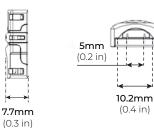

# **HP-PRO SERIES**

## LED STRIP CONNECTORS

Use this solderless adapter to connect your LEDs to a power source or to another LED strip. The clear connector easily clamps onto strip ends and pigtail wire with out stripping insulation. A secure-snap closure holds wire and strip in place.

## **SPECIFICATIONS**

MAX RATING

3.5 Amps

### DIMENSIONS







INDOOR





## **FEATURES**

- · Easy installation
- · Creates a secure connection without the need for soldering
- · Suitable for tape light to lead wire connections
- · Suitable for tape light to tape light connections

| COMPATIBLE TAPE LIGHTS:  | LSM-15   LSM-25   LSM-30   LSM-45   LSP-50 SERIES                                         |
|--------------------------|-------------------------------------------------------------------------------------------|
| NON-COMPATIBLE PROFILES: | ALU-SF   ALU-CN   ALP-20   ALP-35   ALP-40   ALP-50K   ALP-50C   ALP-60   ALP-65   ALP-70 |

#### HARDWIRE CONNECTOR

Easy snap-on to hardwire connection from tape light to transformer

| LSA-HW8-HP   | 8" Snap-on to hardwire connector   |
|--------------|------------------------------------|
| LSA-HW2