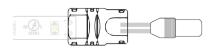

#### DC POWER ADAPTER

Easy snap-on connection on one side and a female DC plugin adapter on the other side

LSA-DC24-HP DC plugin adapter