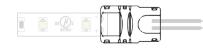

#### HARDWIRE CONNECTOR

Easy snap-on to hardwire connection from tape light to transformer

| LSA-HW8-HPX12  | 8" Snap-on to hardwire connector  |
|----------------|-----------------------------------|
| LSA-HW24-HPX12 | 24" Snap-on to hardwire connector |
| LSA-HW60-HPX12 | 60" Snap-on to hardwire connector |