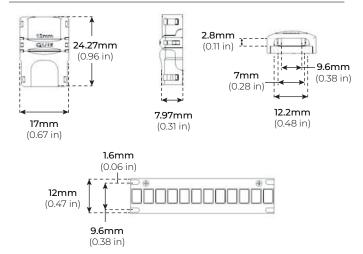

# **HP-PRO SERIES**

### LED STRIP CONNECTORS

Use this solderless adapter to connect your LEDs to a power source or to another LED strip. The clear connector easily clamps onto strip ends and pigtail wire with out stripping insulation. A secure-snap closure holds wire and strip in place.

#### SPECIFICATIONS

TYPE INPUT VOLTAGE MAX POWER MAX RATING X12 12V/24V 42W (12V) | 84W (24V) 3.5 Amps

#### DIMENSIONS





Project

#### FEATURES

- Easy installation
- · Creates a secure connection without the need for soldering
- Suitable for tape light to lead wire connections
- · Suitable for tape light to tape light connections

COMPATIBLE TAPE LIGHTS: LSM-75HF NON-COMPATIBLE PROFILES: ALU-SF | ALU-CN | ALP-20 | ALP-35 | ALP-40 | ALP-50K | ALP-50C | ALP-60 | ALP-65 | ALP-70

## INDOOR

#### HARDWIRE CONNECTOR

Easy snap-on to hardwire connection from tape light to transformer

| LSA-HW8-HPX12  | 8" Snap-on to hardwire connector  |
|----------------|-----------------------------------|
| LSA-HW24-HPX12 | 24" Snap-on to hardwire connector |
| LSA-HW60-HPX12 | 60" Snap-on to hardwire connector |

#### EXTENSION COUPLING

| Easy snap-on connection | between two LED strips |
|-------------------------|----