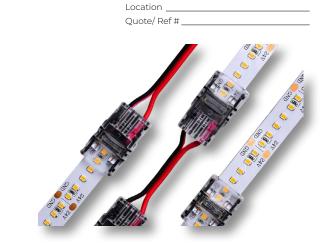

### LED STRIP CONNECTORS

Use this solderless adapter to connect your LEDs to a power source or to another LED strip. The clear connector easily clamps onto strip ends and pigtail wire with out stripping insulation. A secure-snap closure holds wire and strip in place.

#### FEATURES

- Easy installation
- · Creates a secure connection without the need for soldering
- Suitable for tape light to lead wire connections
- · Suitable for tape light to tape light connections