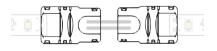

#### EXTENSION COUPLING

| Easy snap-on connection | between two LED strips |
|-------------------------|------------------------|
|-------------------------|------------------------|

| LSA-EX3-HPX12  | 3" Snap-on connection on both sides  |
|----------------|--------------------------------------|
| LSA-EX8-HPX12  | 8" Snap-on connection on both sides  |
| LSA-EX24-HPX12 | 24" Snap-on connection on both sides |