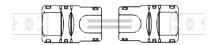

#### **EXTENSION COUPLING**

Easy snap-on connection between two LED strips

LSA-EX3-HPX10 3" Snap-on connection on both sides
LSA-EX8-HPX10 8" Snap-on connection on both sides
LSA-EX24-HPX10 24" Snap-on connection on both sides