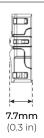

# **HP-PRO SERIES**



# LED STRIP CONNECTORS

Use this solderless adapter to connect your LEDs to a power source or to another LED strip. The clear connector easily clamps onto strip ends and pigtail wire with out stripping insulation. A secure-snap closure holds wire and strip in place.

# **SPECIFICATIONS**

TYPE X10

INPUT VOLTAGE 12V/ 24V

**MAX POWER** 42W (12V) | 84W (24V)

MAX RATING 3.5 Amps

#### **DIMENSIONS**







Project \_\_\_\_\_\_Location \_\_\_\_\_

Quote/Ref#\_



#### **FEATURES**

- · Easy installation
- · Creates a secure connection without the need for soldering
- · Suitable for tape light to lead wire connections
- · Suitable for tape light to tape light connections

COMPATIBLE TAPE LIGHTS:

LSM-35 | LSM-35WD | LSM-55 | LSM-55WD

NON-COMPATIBLE PROFILES: ALU-SF | ALU-CN | ALP-20 | ALP-35 | ALP-40 | ALP-50K | ALP-50C | ALP-60 | ALP-65 | ALP-70



## HARDWIRE CONNECTOR

Easy snap-on to hardwire connection from tape light to transformer

LSA-HW8-HPX108" Snap-on to hardwire connectorLSA-HW24-HPX1024" Snap-on to hardwire connectorLSA-HW60-HPX1060" Snap-on to hardwire connectorLSA-HW120-HPX10120" Snap-on to hardwire connector



#### **EXTENSION COUPLING**

Easy snap-on connection between t