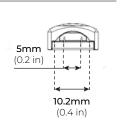

# **HP-PRO SERIES**



# LED STRIP CONNECTORS

Use this solderless adapter to connect your LEDs to a power source or to another LED strip. The clear connector easily clamps onto strip ends and pigtail wire with out stripping insulation. A secure-snap closure holds wire and strip in place.

# **SPECIFICATIONS**

TYPE X10

INPUT VOLTAGE 12V/ 24V

**MAX POWER** 42W (12V) | 84W (24V)

MAX RATING 3.5 Amps

#### **DIMENSIONS**







Project \_\_\_\_\_\_Location \_\_\_\_\_

Quote/Ref#\_



#### **FEATURES**

- · Easy installation
- · Creates a secure connection without the need for soldering
- · Suitable for tape light to lead wire connections
- · Suitable for tape light to tape light connections

COMPATIBLE TAPE LIGHTS:

LSM-35 | LSM-35WD | LSM-55 | LSM-55WD

NON-COMPATIBLE PROFILES: ALU-SF | ALU-CN | ALP-20 | ALP-35 | ALP-40 | ALP-50K | ALP-50C | ALP-60 | ALP-65 | ALP-70



## HARDWIRE CONNECTOR

Easy snap-on to hardwire connection from tape light to transformer

LSA-HW8-HPX108" Snap-on to hardwire connectorLSA-HW24-HPX1024" Snap-on to hardwire connectorLSA-HW60-HPX1060" Snap-on to hardwire connectorLSA-HW120-HPX10120" Snap-on to hardwire connector



#### **EXTENSION COUPLING**

Easy snap-on connection between two