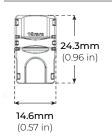

# **HP-PRO SERIES**



# LED STRIP CONNECTORS

Use this solderless adapter to connect your LEDs to a power source or to another LED strip. The clear connector easily clamps onto strip ends and pigtail wire with out stripping insulation. A secure-snap closure holds wire and strip in place.

# **SPECIFICATIONS**

TYPE X10

INPUT VOLTAGE 12V/ 24V

**MAX POWER** 42W (12V) | 84W (24V)

MAX RATING 3.5 Amps

#### **DIMENSIONS**







Project \_\_\_\_\_\_Location \_\_\_\_\_

Quote/Ref#\_



#### **FEATURES**

- · Easy installation
- · Creates a secure connection without the need for soldering
- · Suitable for tape light to lead wire connections
- · Suitable for tape light to tape light connections

COMPATIBLE TAPE LIGHTS:

LSM-35 | LSM-35WD | LSM-55 | LSM-55WD

NON-COMPATIBLE PROFILES: ALU-SF | ALU-CN | ALP-20 | ALP-35 | ALP-40 | ALP-50K | ALP-50C | ALP-60 | ALP-65 | ALP-70



## HARDWIRE CONNECTOR

Easy snap-on to hardwire connection from tape light to transformer

LSA-HW8-HPX108" Snap-on to hardwire connectorLSA-HW24-HPX1024" Snap-on to hardwire connectorLSA-HW60-HPX1060" Snap-on to hardwire connectorLSA-HW120-HPX10120" Snap-on to hardwire connector



#### **EXTENSION COUPLING**

Easy snap-on connection between