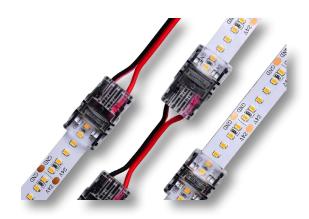

# LED STRIP CONNECTORS

Use this solderless adapter to connect your LEDs to a power source or to another LED strip. The clear connector easily clamps onto strip ends and pigtail wire with out stripping insulation. A secure-snap closure holds wire and strip in place.

## HARDWIRE CONNECTOR

Easy snap-on to hardwire connection from tape light to transformer

LSA-HW8-HPX108" Snap-on to hardwire connectorLSA-HW24-HPX1024" Snap-on to hardwire connectorLSA-HW60-HPX1060" Snap-on to hardwire connectorLSA-HW120-HPX10120" Snap-on to hardwire connector

#### **EXTENSION COUPLING**

Easy snap-on connection between two LED strips

LSA-EX3-HPX10 3" Snap-on connection on both sides
LSA-EX8-HPX10 8" Snap-on connection on both sides
LSA-EX24-HPX10 24" Snap-on connection on both sides

# DC POWER ADAPTER

Easy snap-on connection on one side and a female DC plugin adapter on the other side

LSA-DC24-HPX10 DC plugin adapter