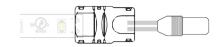

# DC POWER ADAPTER

Easy snap-on connection on one side and a female DC plugin adapter on the other side

LSA-DC24-HPX10 DC plugin adapter