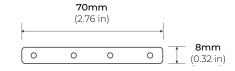

CHANNEL ALP3200SCX

LENSALP3200-LNX (Sold Separately)END CAPALP3000-EC (Sold Separately)STRAIGHT CONNECTORALP2000TL-STB (Sold separately)

### **ACCESSORIES**

ALP3200-LNX

LENS

\* SOLD SEPARATELY

ALP3000-EC END CAP

\* SOLD SEPARATELY

ALP2000TL-STB
STRAIGHT CONNECTOR
\*SOLD SEPARATELY