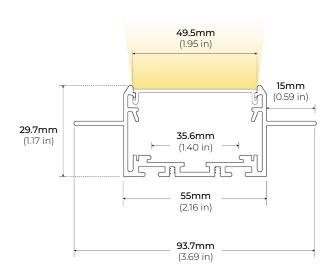

#### **DIMENSIONS**

#### **SPECIFICATIONS**

TYPE Recessed Profile

**LED STRIP** Fits LED strips up to 37.5mm (1.47 in)

**LENGTHS** 48"/98.5" **APERTURE** 2 in.

FINISH Anodized Aluminum

**LENS** Frosted

TRANSFORMER Remote (Sold Separately)