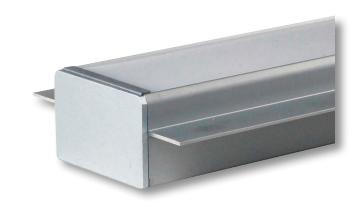

## RECESSED "STUCCO" TRIMLESS LED PROFILE

Project \_\_\_\_\_\_\_
Location \_\_\_\_\_
Quote/ Ref #\_\_\_\_

The **ALP-3200SCX** is an architectural-grade LED profile designed for stucco applications and compatible with LED strips up to 37.5mm (1.47") wide. Made from high quality aluminum, these extrusions provide superior thermal management for LED strips prolonging the lighting system's lifespan. It is manufactured with a patented frosted diffuser for maximum lumen output and wider beam distribution.

#### **SPECIFICATIONS**

TYPE Recessed Profile

**LED STRIP** Fits LED strips up to 37.5mm (1.47 in)

**LENGTHS** 48"/98.5" **APERTURE** 2 in.

FINISH Anodized Aluminum

**LENS** Frosted

TRANSFORMER Remote (Sold Separately)

#### **FEATURES**

- · Customizable
- · Trimless, Recessed Design
- · Stucco Applications
- · 2" Aperture
- · Field Cuttable
- $\cdot~$  Fits LED strips up to 37.5mm (1.47 in) wide
- · Protects LEDs from dust and other elements
- · Dissipates heat from LEDs, prooging its lifetime