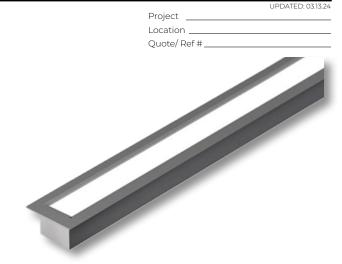

# **ALP**-102R

### RECESSED MOUNT LED PROFILE

The **ALP-102R** is an architectural-grade LED extrusion for recessed applications and compatible with linear LED strips up to 22mm (0.87") wide. Made from high quality aluminum, these extrusions provide superior thermal management for LED strips and prolong the lighting system's lifespan. Manufactured with a patented frosted diffuser for maximum lumen output and wider beam distribution.