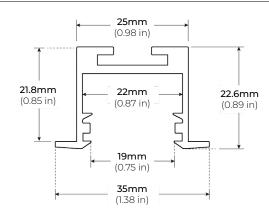

|
|---------|----------------------------------------------------------|---------------------|------------------------------------------------------------------------------|
| ALP102R | <b>FR</b><br>Frosted                                     | <b>49</b><br>49 in. | <b>Si</b><br>Silver                                                          |
|         | BL<br>Black<br>ASY<br>Asymmetric<br>Double<br>Asymmetric | <b>98</b><br>98 in. | CU<br>Custom<br>(Powder Coat)                                                |
|         |                                                          |                     | * Custom color finishes requir<br>powder coating. Allow 7 day:<br>lead time. |



## **ALP**-102R

## RECESSED MOUNT LED PROFILE



### DIMENSIONS



#### LENS OPTIONS



FROSTED / BLACK



ASYMMETRIC



DOUBLE ASYMMETRIC

#### COMPATABLE ACCESSORIES

| ALP102R-RB<br>BUTTERFLY CLIP<br>* Sold Separately                             |  |  |
|-------------------------------------------------------------------------------|--|--|
| ALP102R-SBC<br>SWITCH BLADE MOUNTING CLIP<br>2.54" x 0.96" x 0.2" (L x W x H) |  |  |
| ALP102R-STB<br>STRAIGHT CONNECTOR<br>3.94" x 0.61" x 0.08" (L x W x H)        |  |  |