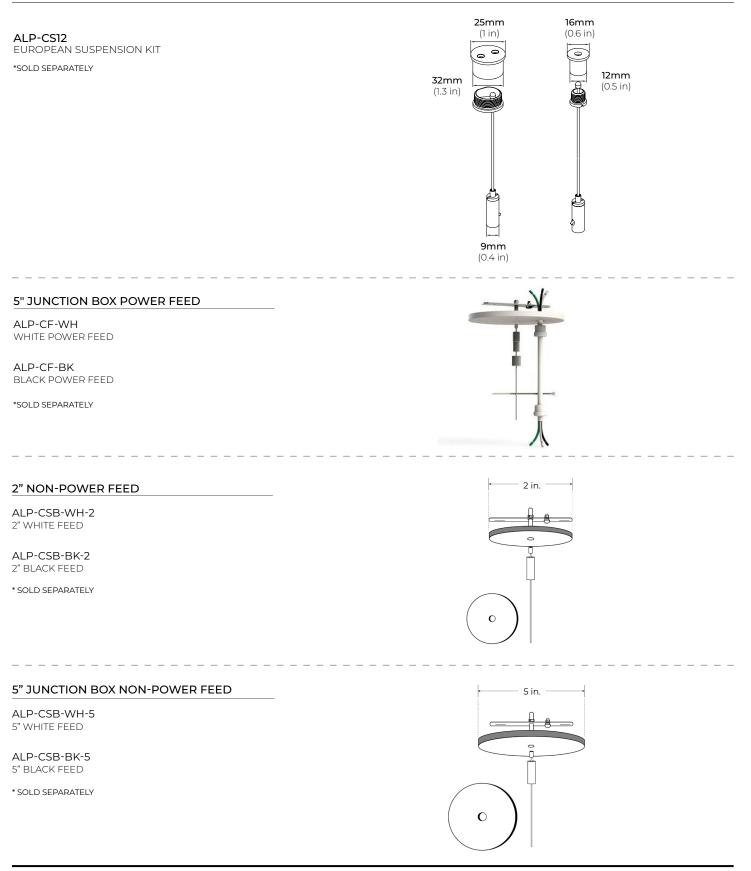

>98 in. | <b>WH</b><br>White                                                           |
|         | <b>ASY</b><br>Asymmetric           |                     | <b>SI</b><br>Silver                                                          |
|         | <b>DSY</b><br>Double<br>Asymmetric |                     | <b>CU</b><br>Custom<br>(Powder Coat)                                         |
|         |                                    |                     | * Custom color finishes requir<br>powder coating. Allow 7 days<br>lead time. |

# **ALP**-102

# SURFACE/ SUSPENDED MOUNT LED PROFILE

### DIMENSIONS



## LENS OPTIONS



FROSTED / BLACK



ASYMMETRIC



DOUBLE ASYMMETRIC

## COMPATABLE ACCESSORIES





# **ALP**-102

SURFACE/SUSPENDED MOUNT LED PROFILE

#### SUSPENSION KIT ACCESSORIES



LIGHTING