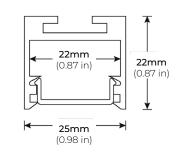

br>Frosted               | <b>49</b><br>49 in. | <b>BK</b><br>Black                                                           |
|         | <b>BL</b><br>Black                 | <b>98</b><br>98 in. | <b>WH</b><br>White                                                           |
|         | <b>ASY</b><br>Asymmetric           |                     | <b>SI</b><br>Silver                                                          |
|         | <b>DSY</b><br>Double<br>Asymmetric |                     | <b>CU</b><br>Custom<br>(Powder Coat)                                         |
|         |                                    |                     | * Custom color finishes requir<br>powder coating. Allow 7 days<br>lead time. |

# **ALP**-102

# SURFACE/ SUSPENDED MOUNT LED PROFILE

### DIMENSIONS



## LENS OPTIONS



FROSTED / BLACK



ASYMMETRIC



DOUBLE ASYMMETRIC

## COMPATABLE ACCESSORIES





# **ALP**-102

SURFACE/SUSPENDED MOUNT LED PROFILE

#### SUSPENSION KIT ACCESSORIES



LIGHTING