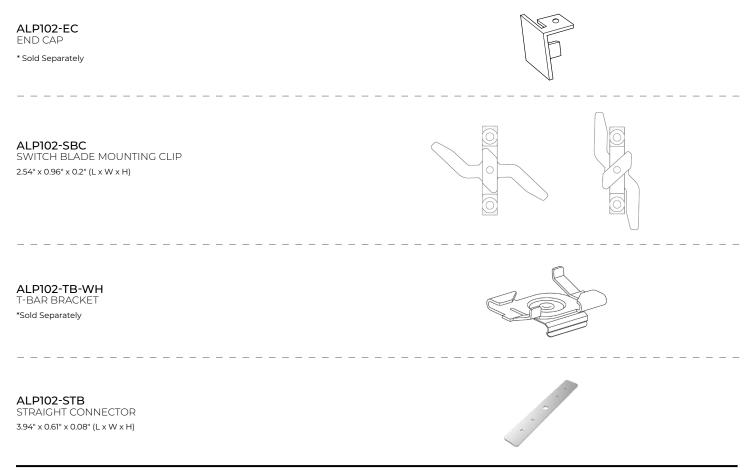

|
|         | <b>BL</b><br>Black                 | <b>98</b><br>98 in. | <b>WH</b><br>White                                                           |
|         | <b>ASY</b><br>Asymmetric           |                     | <b>SI</b><br>Silver                                                          |
|         | <b>DSY</b><br>Double<br>Asymmetric |                     | <b>CU</b><br>Custom<br>(Powder Coat)                                         |
|         |                                    |                     | * Custom color finishes requir<br>powder coating. Allow 7 days<br>lead time. |

# **ALP**-102

# SURFACE/ SUSPENDED MOUNT LED PROFILE

### DIMENSIONS



## LENS OPTIONS



FROSTED / BLACK



ASYMMETRIC



DOUBLE ASYMMETRIC

## COMPATABLE ACCESSORIES





# **ALP**-102

SURFACE/SUSPENDED MOUNT LED PROFILE

#### SUSPENSION KIT ACCESSORIES



LIGHTING