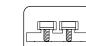

#### LSA-TB-MC-4A HARDWIRE CONNECTOR

- · Provide solderless connection between two LED strips
- · Compatible with 12V and 24V systems
- 6 Amps Maximum
- Ilmm x l2mm x 8mm (0.43" x 0.47" x 0.31")

#### LSA-TB-HWP-10A HARDWIRE CONNECTOR

- · Provide solderless connection from LED strip to lead wire
- · Designed specifically for higher current systems
- Compatible with 12V and 24V systems
- 10 Amps Maximum
- · 14mm x 14mm x 9mm (0.55" x 0.55" x 0.35")