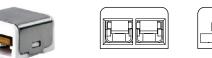

## SOLDERLESS LED STRIP/ WIRE CONNECTORS

The LSA-TB series connectors are designed for safety, versatility and ease of use while providing a secure connection between tape light sections and lead wires. Can easily fit inside many aluminum channels that will accept a width of 0.47" (12mm) and up to .55in (14mm) for the high current version (LSA-TB-HWP-10A). Using an LSA-TB series connector provides the option of having a solderless connection and allowing for a quicker installation.

### **FEATURES**

- Easy installation
- Durable
- · Creates a secure connection without the need for soldering
- · Fits inside most LED extrusions/ profiles
- · Suitable for tape light to tape light connections
- · Suitable for tape light to lead wire connections

#### LSA-TB-HWC-4A HARDWIRE CONNECTOR

- · Provide solderless connection from LED strip to lead wire
- Compatible with 12V and 24V systems
- 6 Amps Maximum
- 11mm x 12mm x 8mm (0.43" x 0.47" x 0.31")