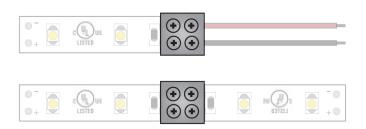

## SOLDERLESS LED STRIP/ WIRE CONNECTORS

The LSA-TB series connectors are designed for safety, versatility and ease of use while providing a secure connection between tape light sections and lead wires. Can easily fit inside many aluminum channels that will accept a width of 0.47" (12mm) and up to .55in (14mm) for the high current version (LSA-TB-HWP-10A). Using an LSA-TB series connector provides the option of having a solderless connection and allowing for a quicker installation.

#### LSA-TB-HWC-4A HARDWIRE CONNECTOR

- · Provide solderless connection from LED strip to lead wire
- Compatible with 12V and 24V systems
- 6 Amps Maximum
- 11mm x 12mm x 8mm (0.43" x 0.47" x 0.31")

#### LSA-TB-MC-4A HARDWIRE CONNECTOR

- · Provide solderless connection between two LED strips
- · Compatible with 12V and 24V systems
- 6 Amps Maximum
- Ilmm x l2mm x 8mm (0.43" x 0.47" x 0.31")