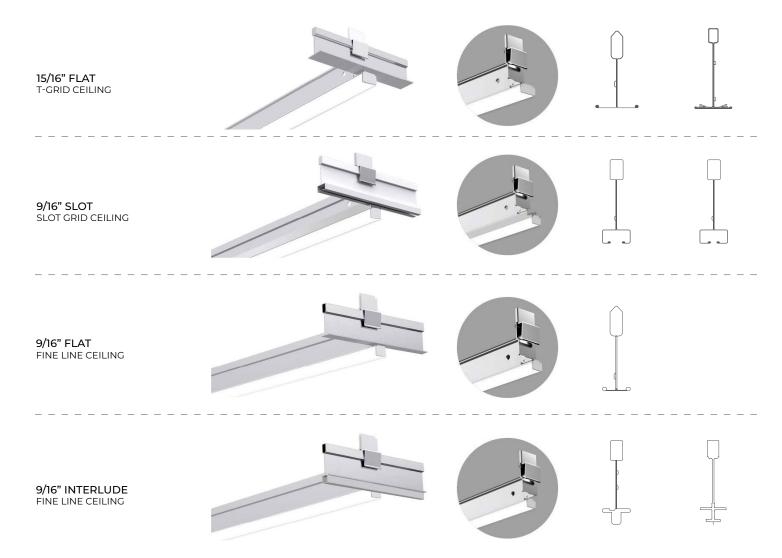

## UNIVERSAL COMPATIBILITY

This innovative green lighting solution is designed to seamlessly integrate into T-Grid suspended ceilings, offering compatibility with 9/16" flat, 9/16" slot, 9/16" interlude, or 15/16" flat T-grid systems. It serves as a replacement for specific cross tees within the suspended grid ceiling, providing desired illumination.

## T-GRID — TYPE 9/16

# T-GRID — TYPE 15/16