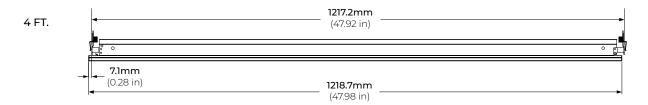

CY 110 Lm/W
STANDBY POWER < 0.4W
EMERGENCY OPERATION 90 Minutes

**OPERATING TEMPERATURE** 0°F (0°C) ~ 122°F (50°C)

BATTERY Lithium

RECHARGE 24 Hrs.

CERTIFICATIONS UL Listed, CEC

**DIMENSIONS** 12.76" x 2.13" x 1.57" (LxWxH)

| INPUT                |                      |  |  |  |
|----------------------|----------------------|--|--|--|
| INPUT CURRENT (MAX.) | 70 MA                |  |  |  |
| INPUT POWER (MAX.)   | 3.2W                 |  |  |  |
| INPUT VOLTAGE RANGE  | 100-277V AC, 50-60Hz |  |  |  |

| OUTPUT         |             |  |  |  |
|----------------|-------------|--|--|--|
| OUTPUT VOLTAGE | 170V DC     |  |  |  |
| OUTPUT WATTAGE | 8W          |  |  |  |
| OUTPUT POWER   | 880 Lm (8W) |  |  |  |



### **DIMENSIONS**







### **DIMENSIONS**

## T-GRID — TYPE 9/16





# T-GRID — TYPE 15/16







## UNIVERSAL COMPATIBILITY

This innovative green lighting solution is designed to seamlessly integrate into T-Grid suspended ceilings, offering compatibility with 9/16" flat, 9/16" slot, 9/16" interlude, or 15/16" flat T-grid systems. It serves as a replacement for specific cross tees within the suspended grid ceiling, providing desired illumination.