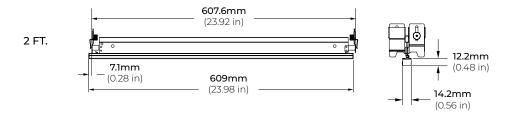

CACY 110 Lm/W
STANDBY POWER < 0.4W
EMERGENCY OPERATION 90 Minutes

**OPERATING TEMPERATURE** 0°F (0°C) ~ 122°F (50°C)

BATTERY Lithium

RECHARGE 24 Hrs.

CERTIFICATIONS UL Listed, CEC

**DIMENSIONS** 12.76" x 2.13" x 1.57" (LxWxH)

| INPUT                |                      |  |  |  |
|----------------------|----------------------|--|--|--|
| INPUT CURRENT (MAX.) | 70 MA                |  |  |  |
| INPUT POWER (MAX.)   | 3.2W                 |  |  |  |
| INPUT VOLTAGE RANGE  | 100-277V AC, 50-60Hz |  |  |  |

| OUTPUT         |             |  |  |  |
|----------------|-------------|--|--|--|
| OUTPUT VOLTAGE | 170V DC     |  |  |  |
| OUTPUT WATTAGE | 8W          |  |  |  |
| OUTPUT POWER   | 880 Lm (8W) |  |  |  |



### **DIMENSIONS**







### **DIMENSIONS**

## T-GRID — TYPE 9/16





# T-GRID — TYPE 15/16







## UNIVERSAL COMPATIBILITY

This innovative green lighting solution is designed to seamlessly integrate into T-Grid suspended ceilings, offering compatibility with 9/16" flat, 9/16" slot, 9/16" interlude, or 15/16" flat T-grid systems. It serves as a replacement for specific cross tees within the suspended grid ceiling, providing desired illumination.