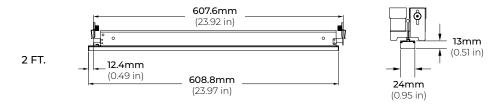

< 0.4W
EMERGENCY OPERATION 90 Minutes

**OPERATING TEMPERATURE** 0°F (0°C) ~ 122°F (50°C)

BATTERY Lithium

RECHARGE 24 Hrs.

CERTIFICATIONS UL Listed, CEC

**DIMENSIONS** 12.76" x 2.13" x 1.57" (LxWxH)

| INPUT                |                      |  |  |  |
|----------------------|----------------------|--|--|--|
| INPUT CURRENT (MAX.) | 70 MA                |  |  |  |
| INPUT POWER (MAX.)   | 3.2W                 |  |  |  |
| INPUT VOLTAGE RANGE  | 100-277V AC, 50-60Hz |  |  |  |

| OUTPUT         |             |  |  |  |
|----------------|-------------|--|--|--|
| OUTPUT VOLTAGE | 170V DC     |  |  |  |
| OUTPUT WATTAGE | 8W          |  |  |  |
| OUTPUT POWER   | 880 Lm (8W) |  |  |  |



### **DIMENSIONS**







### **DIMENSIONS**

## T-GRID — TYPE 9/16





# T-GRID — TYPE 15/16







## UNIVERSAL COMPATIBILITY

This innovative green lighting solution is designed to seamlessly integrate into T-Grid suspended ceilings, offering compatibility with 9/16" flat, 9/16" slot, 9/16" interlude, or 15/16" flat T-grid systems. It serves as a replacement for specific cross tees within the suspended grid ceiling, providing desired illumination.