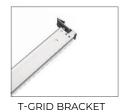

The CSL-100 LED linear light is a lighting solution that integrates into a T-Grid for suspended ceilings applications. It can be seamlessly integrated or retrofit into standard 9/16" or 15/16" T-Grid of suspended ceilings. It can also replace selected cross tees of the grid ceiling suspension system where light is desired. It can be parallell connected 3pcs per power supply.

## T-GRID — TYPE 9/16

# T-GRID — TYPE 15/16

## UNIVERSAL COMPATIBILITY

This innovative green lighting solution is designed to seamlessly integrate into T-Grid suspended ceilings, offering compatibility with 9/16" flat, 9/16" slot, 9/16" interlude, or 15/16" flat T-grid systems. It serves as a replacement for specific cross tees within the suspended grid ceiling, providing desired illumination.