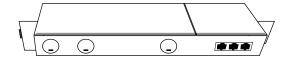

## **DRIVERS**

DRV-30W-DIM10 2 FT. 0-10V DIMMING DRIVER

DRV-60W-DIM10 4 FT. 0-10V DIMMING DRIVER