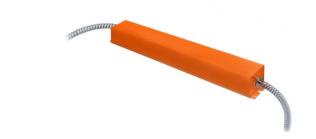

# **EMERGENCY LED BATTERY (EMEG)**

When AC power fails, the Emergency LED Driver (EM) immediately switches to emergency mode; operating for a minimum of 90 minutes. When AC power is restored, the emergency driver automatically returns to charging mode.

### \*One Emergency Battery Per Driver required.

LUMINAIRE LOAD POWER 60W (MAX.)
FIXTURE EFFICACY 110 Lm/W
STANDBY POWER < 0.4W
EMERGENCY OPERATION 90 Minutes

**OPERATING TEMPERATURE** 0°F (0°C) ~ 122°F (50°C)