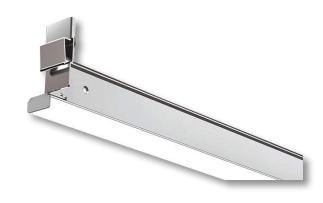

The CSL-100 LED linear light is a lighting solution that integrates into a T-Grid for suspended ceilings applications. It can be seamlessly integrated or retrofit into standard 9/16" or 15/16" T-Grid of suspended ceilings. It can also replace selected cross tees of the grid ceiling suspension system where light is desired. It can be parallell connected 3pcs per power supply.

LED LINEAR MODULE

### **FEATURES**

- · Up to 2600 Lm.
- · 90+ CRI
- · Designed for T-Grid suspension ceilings
- · Available in 2Ft and 4Ft lengths
- · Suitable for accent or ambient lighting
- · Multiple CCT options available
- · Superior Color Rendering Index (CRI)
- · UL Listed
- · DLC Listed
- · Fully Dimmable
- · Damp Rated

## UNIVERSAL COMPATIBILITY

This innovative green lighting solution is designed to seamlessly integrate into T-Grid suspended ceilings, offering compatibility with 9/16" flat, 9/16" slot, 9/16" interlude, or 15/16" flat T-grid systems. It serves as a replacement for specific cross tees within the suspended grid ceiling, providing desired illumination.