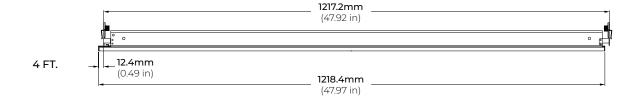

0.4W
EMERGENCY OPERATION 90 Minutes

**OPERATING TEMPERATURE** 0°F (0°C) ~ 122°F (50°C)

BATTERY Lithium

RECHARGE 24 Hrs.

CERTIFICATIONS UL Listed, CEC

**DIMENSIONS** 12.76" x 2.13" x 1.57" (LxWxH)

| INPUT                |                      |  |  |  |
|----------------------|----------------------|--|--|--|
| INPUT CURRENT (MAX.) | 70 MA                |  |  |  |
| INPUT POWER (MAX.)   | 3.2W                 |  |  |  |
| INPUT VOLTAGE RANGE  | 100-277V AC, 50-60Hz |  |  |  |

| OUTPUT         |             |  |  |  |
|----------------|-------------|--|--|--|
| OUTPUT VOLTAGE | 170V DC     |  |  |  |
| OUTPUT WATTAGE | 8W          |  |  |  |
| OUTPUT POWER   | 880 Lm (8W) |  |  |  |



### **DIMENSIONS**







### **DIMENSIONS**

## T-GRID — TYPE 9/16





# T-GRID — TYPE 15/16







## UNIVERSAL COMPATIBILITY

This innovative green lighting solution is designed to seamlessly integrate into T-Grid suspended ceilings, offering compatibility with 9/16" flat, 9/16" slot, 9/16" interlude, or 15/16" flat T-grid systems. It serves as a replacement for specific cross tees within the suspended grid ceiling, providing desired illumination.