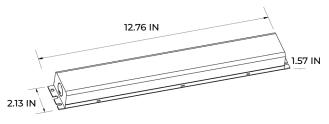

BATTERY Lithium

RECHARGE 24 Hrs.

CERTIFICATIONS UL Listed, CEC

**DIMENSIONS** 12.76" x 2.13" x 1.57" (LxWxH)

| INPUT                |                      |  |  |  |
|----------------------|----------------------|--|--|--|
| INPUT CURRENT (MAX.) | 70 MA                |  |  |  |
| INPUT POWER (MAX.)   | 3.2W                 |  |  |  |
| INPUT VOLTAGE RANGE  | 100-277V AC, 50-60Hz |  |  |  |