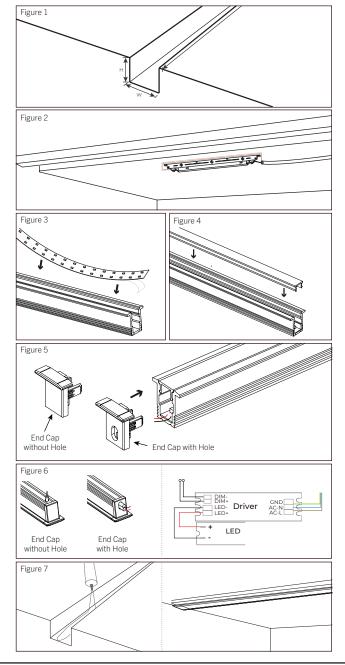

## **INSTALLATION**

| STEP 1 | Determine where to install the profile and make a slot equal to the profile's dimensions with an additional tolerance of 0.5mm.(Figure 1)                                                                 |
|--------|-----------------------------------------------------------------------------------------------------------------------------------------------------------------------------------------------------------|
| STEP 2 | Run wiring to main power supply. (Figure 2) Install power supply at a proper location main power supply.                                                                                                  |
| STEP 3 | Place insulation on both ends of the LED strip. Peel off the adhesive backing and attach onto the profile. (Figure 3)  Make sure the LED strip is completely adhered to the profile.                      |
| STEP 4 | Mount the lens onto the profile. The lens will snap shut when it is fully set into place. (Figure 4)                                                                                                      |
| STEP 5 | Mount the end caps. (Figure 5)  *If running the lead wire through the profile, use the end cap with a hole.  *If running the lead wire through the bottom of the profile, use the end cap without a hole. |
| STEP 6 | Pull the lead wire from either the bottom or end of the profile.  Make the necessary wire connections. (Figure 6)  Follow the wiring guide of your selected power supply, dimmer, etc                     |
| STEP 7 | Apply glue onto the surface of the slot where the profile will be installed and press profile in place. (Figure 7)                                                                                        |