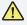

## **INSTALLATION**

| STEP 1 | Determine where to install the profile and make a slot equal to the profile's dimensions with an additional tolerance of 0.5mm.(Figure 1)                                                                 |
|--------|-----------------------------------------------------------------------------------------------------------------------------------------------------------------------------------------------------------|
| STEP 2 | Run wiring to main power supply. (Figure 2) Install power supply at a proper location main power supply.                                                                                                  |
| STEP 3 | Place insulation on both ends of the LED strip. Peel off the adhesive backing and attach onto the profile. (Figure 3)  Make sure the LED strip is completely adhered to the profile.                      |
| STEP 4 | Mount the lens onto the profile. The lens will snap shut when it is fully set into place. (Figure 4)                                                                                                      |
| STEP 5 | Mount the end caps. (Figure 5)  *If running the lead wire through the profile, use the end cap with a hole.  *If running the lead wire through the bottom of the profile, use the end cap without a hole. |
| STEP 6 | Pull the lead wire from either the bottom or end of the profile.  Make the necessary wire connections. (Figure 6)  Follow the wiring guide of your selected power supply, dimmer, etc                     |
| STEP 7 | Apply glue onto the surface of the slot where the profile will be installed and press profile in place. (Figure 7)                                                                                        |