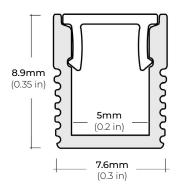

|
|        |                        |                           |                                                                               |
|        |                        |                           |                                                                               |
|        |                        |                           |                                                                               |
|        |                        |                           | * Custom color finishes require<br>powder coating. Allow 7 days<br>lead time. |
| <br>   |                        | <br>                      | <br>                                                                          |



# 5MM SURFACE MOUNT PROFILE

#### **DIMENSIONS**



### **COMPATIBLE ACCESSORIES**

ALP-40 ALUMINUM CHANNEL



ALP40-LN PLASTIC LENS



ALP40-EC END CAP \*TWO END CAPS INCLUDED



ALP40-CL METAL MOUNTING CLIPS