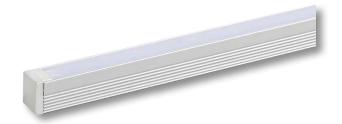

## 5MM SURFACE MOUNT PROFILE

The **ALP-40** is an Architectural-grade LED extrusion designed for surface mount applications, specifically for 5mm (0.2") wide. Made from high quality aluminum and manufactured with a patented frosted diffuser for maximum lumen output and wider beam distribution.

#### **FEATURES**

- · Customizable
- · Compatible with 5mm (0.2") wide LED strips
- · Durable, anodized aluminum
- · Frosted lens diffuser included
- · Protects LED systems from dust and other elements
- · Dissipates heat from LED, prolonging its lifetime