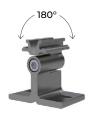

#### **MOUNTING OPTIONS**

LPX120-FMB FIXED MOUNTING BRACKET

LPX120-AM ADJUSTABLE MOUNTING

89mm

(3.5 in)

50mm (1.97 in)