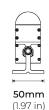

#### **MOUNTING OPTIONS**

LPX120-FMB FIXED MOUNTING BRACKET

LPX120-AM ADJUSTABLE MOUNTING

89mm

(3.5 in)

50mm (1.97 in)