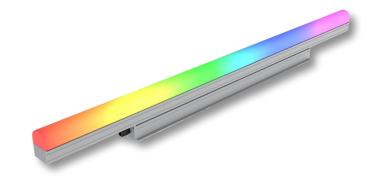

## **LINEAR-PIXEL BAR**

### 120V-277V INDOOR/ OUTDOOR ACCENT LIGHT

The **Linear Pixel Bar** is a powerful 120V LED linear luminaire ideal for media facades and delineation of largescale structures such as bridges and towers. IP66-rated for outdoor applications, the Linear Pixel Bar's acrylic square or rounded diffuser lenses produce perfectly uniform and saturated light that can be controlled with up to 12 in resolution for dynamic shows and monochrome video effects.