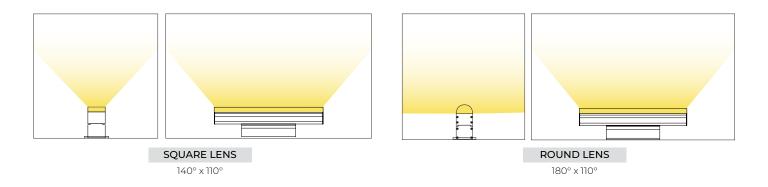

#### **OPTICS**

BEAM ANGLE 140° x 110° (Square Lens) 180° x 110° (Round Lens)

**COLOR TEMPERATURE** RGBW+30K

**DIMMING/ CONTROL** DMX **MAXIMUM RUN LENGTH** 20 Ft.

IP RATING IP66 Wet Location Rated

AMBIENT TEMPERATURE -4°F (-20°C) to +122°F (+50°C)