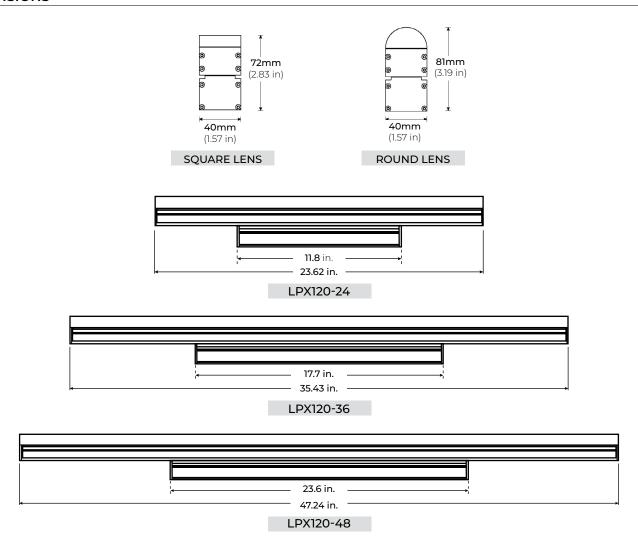

#### **DIMENSIONS**

#### **FEATURES**

- · 120V-277V
- · 8W per Ft
- · 265 Lumens per Ft.
- DMX Control
- · IP66 Wet Location
- · UL Listed

| MODEL                              | LENGTH                 | COLOR TEMP                    | MOUNTING                         | LENS               | FINISH             |
|------------------------------------|------------------------|-------------------------------|----------------------------------|--------------------|--------------------|
| <b>36</b><br>35.43 ii<br><b>48</b> | <b>24</b> 23.62 in.    | <b>RGBW30K</b><br>RGB + 3000K | <b>FMB</b><br>Fixed Mounting     | <b>SQ</b> Square   | <b>WH</b><br>White |
|                                    | <b>36</b><br>35.43 in. | <br>                          | <b>AM</b><br>Adjustable Mounting | <b>RN</b><br>Round | <b>BK</b><br>Black |
|                                    | <b>48</b><br>47.24 in. | 1<br>                         |                                  | <br>               | <b>GR</b><br>Grey  |
|                                    | <br>                   | 1<br>1<br>1<br>1              |                                  | <br>               |                    |
|                                    |                        | <br>                          |                                  | <br>               |                    |
|                                    | <br>                   | <br>                          |                                  | <br>               |                    |