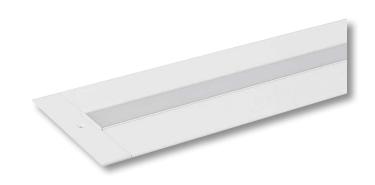

## 1" APERTURE SYMMETRICAL TRIMLESS RECESSED MOUNT

| Project _ |     |  |  |  |
|-----------|-----|--|--|--|
| Location  |     |  |  |  |
| Ouote/ Re | ef# |  |  |  |

The **ALP-2100TL** is a trimless, architectural-grade, recessed mount, LED profile designed to fit two indoor linear LED strips up to 10mm wide. With a depth of only 0.49" (12.5mm), the ALP-2100TL can be easily recessed and installed within a dry wall. The ALP-2100TL is manufactured with a patented frosted diffuser for maximum lumen output and wide beam distribution.

#### **FEATURES**

- · Field Cuttable
- · Accomodates either one or two indoor LED strips
- · 1" Aperture
- · Installs within drywall depth
- · Recessed mount to fit flush onto installation surface
- · Frosted Lens diffuser included
- · Dissipates heat from LED, prolonging its lifetime