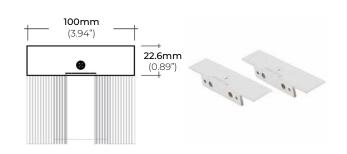

### **COMPATIBLE ACCESSORIES**

ALP-2100TL-EC END CAP \*SOLD SEPARATELY

ALP-2000TL-STB STRAIGHT CONNECTOR \*SOLD SEPARATELY