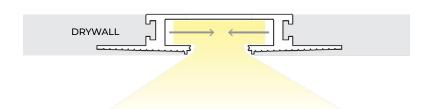

## 1" APERTURE SYMMETRICAL TRIMLESS RECESSED MOUNT

| Project _ |     |  |  |  |
|-----------|-----|--|--|--|
| Location  |     |  |  |  |
| Ouote/ Re | ef# |  |  |  |

The **ALP-2100TL** is a trimless, architectural-grade, recessed mount, LED profile designed to fit two indoor linear LED strips up to 10mm wide. With a depth of only 0.49" (12.5mm), the ALP-2100TL can be easily recessed and installed within a dry wall. The ALP-2100TL is manufactured with a patented frosted diffuser for maximum lumen output and wide beam distribution.