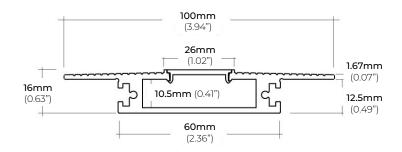

00TL | <b>48</b><br>48"<br><b>96</b><br>96" | <b>FR</b><br>Frosted Lens |
|            | 90                                   |                           |
|            |                                      | * Frosted Lens incuded    |
|            |                                      |                           |
|            |                                      |                           |
|            |                                      |                           |
|            |                                      |                           |
|            |                                      |                           |

 $<sup>^* \</sup>it LED \it strips \it sold \it separately.$ 

## ALP-2100TL



## 1" APERTURE SYMMETRICAL TRIMLESS RECESSED MOUNT

## **DIMENSIONS**





### **COMPATIBLE ACCESSORIES**

ALP-2100TL-EC END CAP \*SOLD SEPARATELY



ALP-2000TL-STB STRAIGHT CONNECTOR \*SOLD SEPARATELY



# ALP-2100TL



1" Aperture Symmetrical Trimless Recessed Mount

## **COMPATIBLE ACCESSORIES**

ALP-2000TL-INB
INTERNAL CONNECTOR
\*SOLD SEPARATELY