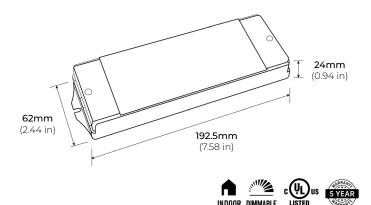

#### **SPECIFICATIONS**

| CLASS 2        | Yes                                                |
|----------------|----------------------------------------------------|
| WATTAGE        | 60W                                                |
| INPUT VOLTAGE  | 120-277V                                           |
| FREQUENCY      | 47-63Hz                                            |
| OUTPUT VOLTAGE | 24V                                                |
| DIMMING        | DALI-2                                             |
| CERTIFICATIONS | UL Listed                                          |
| DIMENSIONS     | 192.5 x 62 x 24mm<br>(7.58 x 2.44 x 0.94") (LxWxH) |

### DIMENSIONS

Project