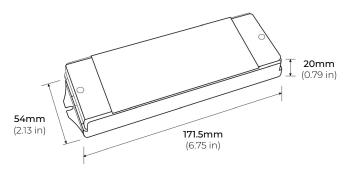

## **SPECIFICATIONS**

CLASS 2 Yes
WATTAGE 30W
INPUT VOLTAGE 120-277V
FREQUENCY 47-63Hz
OUTPUT VOLTAGE 24V
DIMMING DALI-2
CERTIFICATIONS UL Listed

**DIMENSIONS** 171.5 x 54 x 20mm

(6.75 x 2.13 x 0.79") (LxWxH)

### **DIMENSIONS**