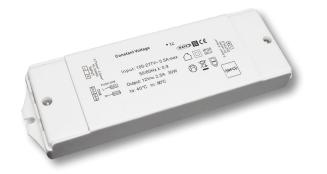

# 30W CONSTANT-VOLTAGE DALI-2 DIMMING LED DRIVER

**PSDE-30W-24V-UNV-DALI** is a constant-voltage DALI dimming driver suitable for LED lighting systems. Manufactured with an advanced patented circuit board for smooth dimming operation with DALI systems. Built-in short circuit protection and zero minimum load requirements make this driver one of the most efficient in the market.

## **SPECIFICATIONS**

CLASS 2 Yes
WATTAGE 30W
INPUT VOLTAGE 120-277V
FREQUENCY 47-63Hz
OUTPUT VOLTAGE 24V
DIMMING DALI-2
CERTIFICATIONS UL Listed

**DIMENSIONS** 171.5 x 54 x 20mm

(6.75 x 2.13 x 0.79") (LxWxH)