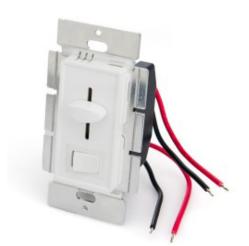

# **SPECIFICATION SHEET**

| JOB NAME:   |  |
|-------------|--|
| OOD IV WIL. |  |
| LOCATION:   |  |
| OLIOTE/DEE/ |  |
| QUOTE/REF#: |  |

LED dimmer switch and driver combo designed to simplify LED lighting systems. This low voltage dimmer and driver is compatible with most 24V tape lights and fits/mounts into standard in-wall electrical boxes. Dimming is controlled by an adjustable sliding lever that controls the output voltage.

### **FEATURES**

- LED Dimmer Switch and Driver Combo
- 100% ~ 1% Smooth Dimming
- ON/OFF Push Switch
- LED Dimmer Switch and Driver Combo
- Fits in a Standard Recessed Electrical Box
- No Minimum Load
- No Derating Required