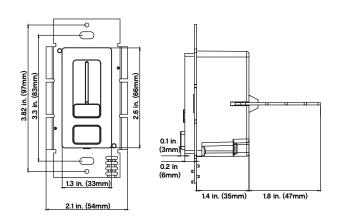

rating Required

#### **APPLICATIONS**

- Downlight
- Track Light
- Strip Lights
- Under-Cabinet Lighting

### **SPECIFICATIONS**

| INPUT VOLTAGE        | 120VAC                          |
|----------------------|---------------------------------|
| MAX OUTPUT POWER     | 100W                            |
| OUTPUT VOLTAGE       | 24V DC                          |
| OUTPUT CURRENT RANGE | 4.2A                            |
| EFFICIENCY           | Up to 91%                       |
| THD                  | <20%                            |
| MAX CASE TEMP        | 90°C (measured at the hot spot) |
| POWER FACTOR         | >0.9                            |
| DIMMING RANGE        | 1~100% of light output          |
| START TIME           | 500 ms typical                  |

## **DIMENSIONS**













# ORDERING GUIDE EX: LSA-VSW-100U-24V

| LSA-VSW-100U-24V |           |
|------------------|-----------|
| MODEL            | FINISH    |
|                  | WH- White |
|                  |           |
|                  |           |
|                  |           |
|                  |           |