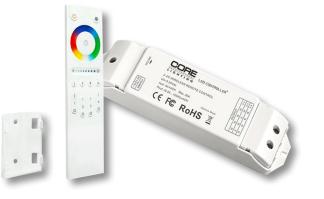

#### MODEL NO.

RGB-CT550 Wireless Reciever RGB-CT550RX Wireless Remote (Sold Separately)

#### **FEATURES**

- · RGB/ RGBW wireless zone receiver
- 2.4GHz Wireless Signal
- · Color Wheel picker
- · Customizable 4 Independent Zones
- · Remote range up to 50M
- · Wireless remote sold separately