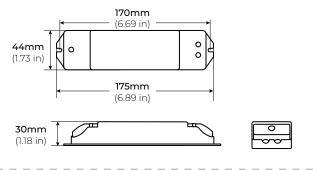

ATIONS**

INPUT VOLTAGE DC5V ~ DC24V

POWER CAPACITY 100W (5V) | 240W (12V) | 480W (24V)

NO. CHANNELS 4-Zone Control

**OUTPUT CURRENT (MAX)** 5A per Channel (20A Total)

REMOTE DISTANCE 50M (Line of Sight)

OPERATING TEMPERATURE -22°F (-30°C) ~ 131°F (55°C)

**CERTIFICATIONS** 

**PROTECTION** Reverse connection protection, Over

Current, Over-Heat, Short Circuit

WORKING FREQUENCY 2.4 GHz

6.38 x 1.65 x 0.59" (LxWxH) REMOTE DIMENSIONS

REMOTE WEIGHT 0.44lbs

#### MODEL NO.

RGB-CT550 Wireless Reciever RGB-CT550RX Wireless Remote (Sold Separately)

#### **FEATURES**

- · RGB/ RGBW wireless zone receiver
- 2.4GHz Wireless Signal
- · Color Wheel picker
- · Customizable 4 Independent Zones
- · Remote range up to 50M
- · Wireless remote sold separately

#### **DIMENSIONS**

#### RGB CT-550



#### RGB CT-550RX