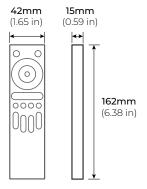

OPERATING TEMPERATURE -22°F (-30°C) ~ 131°F (55°C)

**CERTIFICATIONS** 

**PROTECTION** Reverse connection protection, Over

Current, Over-Heat, Short Circuit

WORKING FREQUENCY 2.4 GHz

6.38 x 1.65 x 0.59" (LxWxH) REMOTE DIMENSIONS

REMOTE WEIGHT 0.44lbs

#### **DIMENSIONS**

#### RGB CT-550RX