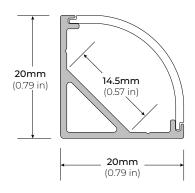

|  |
| <br>   |                       |                           |                                                                         |  |
| <br>   |                       |                           |                                                                         |  |
|        |                       |                           |                                                                         |  |
|        |                       |                           | * Custom color finishes require powder coating. Allow 7 days lead time. |  |
| ,      |                       | 1<br>                     | 1<br>1<br>1                                                             |  |

# **ALP-75C**



## SURFACE/ CORNER MOUNT PROFILE

### **DIMENSIONS**



### **COMPATIBLE ACCESSORIES**

ALP75C ALUMINUM CHANNEL



ALP75C-LN PLASTIC LENS



ALP75C-EC END CAP





ALP75C-CL METAL MOUNTING CLIPS