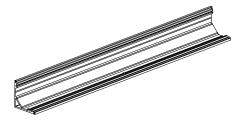

### SURFACE/ CORNER MOUNT PROFILE

The ALP-75C is an Architectural-grade LED extrusion designed for surface/ corner mount applications and can fit linear LED strips up to 14mm (0.55") wide. Made from high quality aluminum and manufactured with a patented frosted diffuser for maximum lumen output and wider beam distribution.

### **DIMENSIONS**