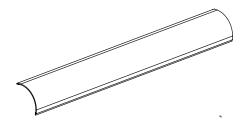

### **SPECIFICATIONS**

**TYPE** Surface/Corner Mount 48 in./84 in./98.5 in. **AVAILABLE LENGTHS** Black/Silver **FINISH** LENS OPTION Frosted CHANNEL ALP75C

**LENS** ALP75C-LN (Frosted)

**END CAP** ALP75C-EC MOUNTING CLIPS ALP75C-CL WARRANTY 5 Years

### **COMPATIBLE ACCESSORIES**

ALP75C ALUMINUM CHANNEL

ALP75C-LN PLASTIC LENS

ALP75C-EC END CAP

ALP75C-CL METAL MOUNTING CLIPS