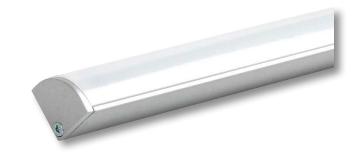

### SURFACE/ CORNER MOUNT PROFILE

The ALP-75C is an Architectural-grade LED extrusion designed for surface/ corner mount applications and can fit linear LED strips up to 14mm (0.55") wide. Made from high quality aluminum and manufactured with a patented frosted diffuser for maximum lumen output and wider beam distribution.

#### **FEATURES**

- · Customizable
- · Durable, anodized aluminum
- · Protects LED systems from dust and other elements
- · Slim, low profile design
- · Dissipates heat from LED, prolonging its lifetime
- · Compatible with LED strips up to 14mm (0.55 in.) wide