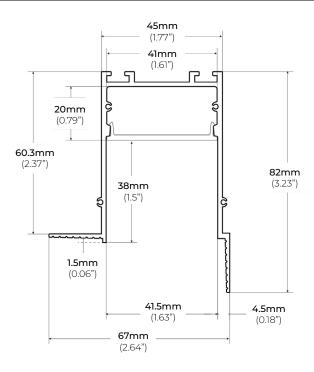

heat from LED, prolonging its lifetime



<sup>\*</sup> Remote mounted power supply sold separately.









|            |                     | <br>            |
|------------|---------------------|-----------------|
| MODEL      | LENGTH              | LENS            |
| ALP-3400TL | <b>42</b><br>42 in. | FR Frosted Lens |
|            | <b>84</b><br>84 in. | 1<br>           |
|            |                     | r<br>           |
|            |                     | <br>            |
|            |                     |                 |
|            |                     |                 |
|            |                     | <br>            |
|            |                     | 1<br>           |

# ALP-3400TL



### 1" WIDE APERTURE TRIMLESS CORNER PROFILE

#### **DIMENSIONS**



#### **COMPATIBLE ACCESSORIES**

ALP-3400TL-EC END CAP \*SOLD SEPARATELY



ALP-2000TL-STB STRAIGHT CONNECTOR \*SOLD SEPARATELY



ALP-2000TL-INB INTERNAL CONNECTOR \*SOLD SEPARATELY