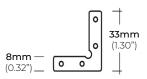

#### **COMPATIBLE ACCESSORIES**

ALP-3400TL-EC END CAP \*SOLD SEPARATELY

ALP-2000TL-STB STRAIGHT CONNECTOR \*SOLD SEPARATELY

ALP-2000TL-INB INTERNAL CONNECTOR \*SOLD SEPARATELY