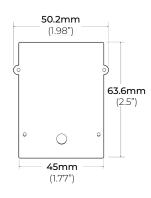

r supply sold separately.









|            |                     | <br>            |
|------------|---------------------|-----------------|
| MODEL      | LENGTH              | LENS            |
| ALP-3400TL | <b>42</b><br>42 in. | FR Frosted Lens |
|            | <b>84</b><br>84 in. | 1<br>           |
|            |                     | r<br>           |
|            |                     | <br>            |
|            |                     |                 |
|            |                     |                 |
|            |                     | <br>            |
|            |                     | 1<br>           |

# ALP-3400TL



### 1" WIDE APERTURE TRIMLESS CORNER PROFILE

#### **DIMENSIONS**



#### **COMPATIBLE ACCESSORIES**

ALP-3400TL-EC END CAP \*SOLD SEPARATELY



ALP-2000TL-STB STRAIGHT CONNECTOR \*SOLD SEPARATELY



ALP-2000TL-INB INTERNAL CONNECTOR \*SOLD SEPARATELY