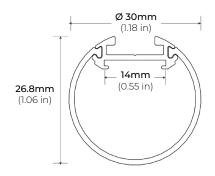

#### **FEATURES**

- · Compatible with LED strips up to 14mm (0.55 in.)
- · Field Cuttable
- · Durable anodized aluminum
- · Protects LED systems from dust and other elements
- · Suitable for suspended applications
- · Dissipates heat from LED, prolonging its lifetime

#### **DIMENSIONS**