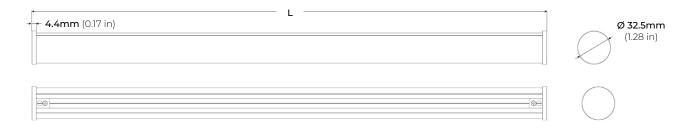

#### **SPECIFICATIONS**

TYPE Suspended Mount
AVAILABLE LENGTHS 48 in./ 98.5 in.
FINISH White/ Black/ Silver

LENS OPTIONFrostedTRANSFORMERRemoteCHANNELALP-135LENSALP-135-LNEND CAPALP-135-ECCABLE SUSPENSION KITALP-CS12

|         | T                     | 1                                     |                     |
|---------|-----------------------|---------------------------------------|---------------------|
|         | 1                     |                                       |                     |
| MODEL   | LENGTH                | LENS                                  | FINISH              |
| MODEL   | LENGTH                | LENS                                  | FINISH              |
| ALP-135 | <b>48</b><br>48 in.   | FR<br>Frosted Lens                    | <b>WH</b><br>White  |
|         | <b>98</b><br>98.5 in. |                                       | <b>BK</b><br>Black  |
|         | XX<br>Custom Length   |                                       | <b>SI</b><br>Silver |
|         |                       |                                       |                     |
|         |                       |                                       |                     |
|         |                       |                                       |                     |
|         |                       |                                       |                     |
|         | 1<br>1<br>1           |                                       |                     |
|         | 1<br>1<br>1<br>1      | I I I I I I I I I I I I I I I I I I I |                     |
|         |                       |                                       |                     |
|         |                       | 1                                     |                     |

#### **DIMENSIONS**