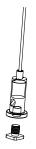

|                     |
|         |                       |                                       |                     |
|         | 1<br>1<br>1           |                                       |                     |
|         | 1<br>1<br>1<br>1      | I I I I I I I I I I I I I I I I I I I |                     |
|         |                       |                                       |                     |
|         |                       | 1                                     |                     |



## SUSPENSION MOUNT LED PROFILE

#### **DIMENSIONS**





## **COMPATIBLE ACCESSORIES**

ALP-135-EC END CAP Ø 32.5mm x 2.4mm (Ø 1.28" x 0.09")

\* TWO (2) INCLUDED WITH EVERY CHANNEL



### **MOUNTING ACCESSORIES**

ALP-CS12 EUROPEAN SUSPENSION KIT







## SUSPENSION MOUNT LED PROFILE

#### SUSPENSION KIT ACCESSORIES

#### POWER FEED SUSPENSION KIT

ALP-CF-WH

WHITE POWER FEED KIT

ALP-CF-BK

BLACK POWER FEED KIT

\* SOLD SEPARATELY



#### 2" NON-POWER FEED SUSPENSION KIT

ALP-CSB-WH-2

2" WHITE FEED KIT

ALP-CSB-BK-2

2" BLACK FEED KIT

\* SOLD SEPARATELY



### 5" NON-POWER FEED SUSPENSION KIT

ALP-CSB-WH-5

5" WHITE FEED KIT

ALP-CSB-BK-5

5" BLACK FEED KIT

\* SOLD SEPARATELY