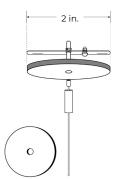

#### 2" NON-POWER FEED SUSPENSION KIT

ALP-CSB-WH-2

2" WHITE FEED KIT

ALP-CSB-BK-2

2" BLACK FEED KIT

\* SOLD SEPARATELY