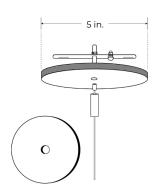

|
|         |                       | 1                                     |                     |



## SUSPENSION MOUNT LED PROFILE

#### **DIMENSIONS**





## **COMPATIBLE ACCESSORIES**

ALP-135-EC END CAP Ø 32.5mm x 2.4mm (Ø 1.28" x 0.09")

\* TWO (2) INCLUDED WITH EVERY CHANNEL



### **MOUNTING ACCESSORIES**

ALP-CS12 EUROPEAN SUSPENSION KIT







## SUSPENSION MOUNT LED PROFILE

#### SUSPENSION KIT ACCESSORIES

#### POWER FEED SUSPENSION KIT

ALP-CF-WH

WHITE POWER FEED KIT

ALP-CF-BK

BLACK POWER FEED KIT

\* SOLD SEPARATELY



#### 2" NON-POWER FEED SUSPENSION KIT

ALP-CSB-WH-2

2" WHITE FEED KIT

ALP-CSB-BK-2

2" BLACK FEED KIT

\* SOLD SEPARATELY



### 5" NON-POWER FEED SUSPENSION KIT

ALP-CSB-WH-5

5" WHITE FEED KIT

ALP-CSB-BK-5

5" BLACK FEED KIT

\* SOLD SEPARATELY