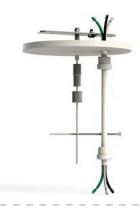

#### POWER FEED SUSPENSION KIT

ALP-CF-WH

WHITE POWER FEED KIT

ALP-CF-BK

BLACK POWER FEED KIT

\* SOLD SEPARATELY