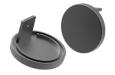

## **COMPATIBLE ACCESSORIES**

ALP-135-EC END CAP Ø 32.5mm x 2.4mm (Ø 1.28" x 0.09")

\* TWO (2) INCLUDED WITH EVERY CHANNEL