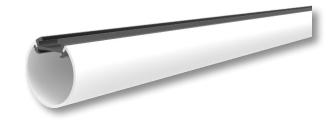

## SUSPENSION MOUNT LED PROFILE

ALP Suspension Series profiles are Architectural Grade LED extrusions designed for linear LED strips for suspended applications. Made from high quality aluminum, these extrusions provide superior thermal management for higher wattage LED strips. They come with a patented frosted lens diffuser for maximum lumen output and a wider beam spread/distribution.

#### **SPECIFICATIONS**

TYPE Suspended Mount
AVAILABLE LENGTHS 48 in./ 98.5 in.
FINISH White/ Black/ Silver

LENS OPTIONFrostedTRANSFORMERRemoteCHANNELALP-135LENSALP-135-LNEND CAPALP-135-ECCABLE SUSPENSION KITALP-CS12

#### **FEATURES**

- · Compatible with LED strips up to 14mm (0.55 in.)
- · Field Cuttable
- · Durable anodized aluminum
- · Protects LED systems from dust and other elements
- · Suitable for suspended applications
- · Dissipates heat from LED, prolonging its lifetime