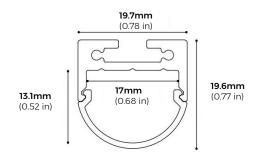

### **DIMENSIONS**

### **SPECIFICATIONS**

**TYPE** Surface/Suspended Profile

**LED STRIP** Fits LED strips up to 16mm (0.63 in)

**LENGTHS** 49"/98"

**FINISH** Black, White, Silver **LENS** Frosted (Included)

**CHANNEL** ALP-82