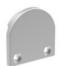

#### **ACCESSORIES**

ALP-82-EC END CAP

19.7mm x 19.6mm x 5mm (0.78" x 0.77" x 0.2")

ALP-82-ECH END CAP WITH HOLE

19.7mm x 19.6mm x 5mm (0.78" x 0.77" x 0.2")

ALP-82-MC MOUNTING CLIP

38mm x 15mm x 4.5mm (1.5" x 0.59" x 0.18")