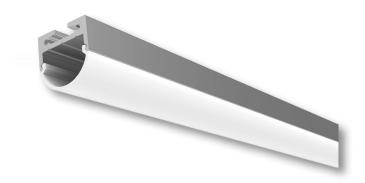

## SURFACE/ SUSPENDED LED PROFILE

The ALP-82 is an Architectural Grade LED extrusion profile designed for linear LED strips up to 16mm wide. Suitable for surface or suspended applications. Made from high quality aluminum, these extrusions provide superior thermal management for higher wattage LED strips and prolong the overall lifetime of your lighting system. The ALP-82 is manufactured with a patented frosted diffuser for maximum lumen output and wide beam distribution. The ALP-82 also helps protect LED's from dust and other undesirable elements, which can shorten the lifetime of the LED.

### **SPECIFICATIONS**

**TYPE** Surface/Suspended Profile

**LED STRIP** Fits LED strips up to 16mm (0.63 in)

**LENGTHS** 49"/98"

**FINISH** Black, White, Silver **LENS** Frosted (Included)

**CHANNEL** ALP-82

### **FEATURES**

- · Fits LED strips up to 16mm (0.63 in) wide
- · Frosted lens included with each profile
- · Factory cut to length
- · Field Cuttable
- · Factory built precision inside and outside corners
- · Painted eggshell RAL 9010
- · Primer to accept field painting