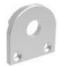

#### **ACCESSORIES**

ALP-82-EC END CAP

19.7mm x 19.6mm x 5mm (0.78" x 0.77" x 0.2")

ALP-82-ECH END CAP WITH HOLE

19.7mm x 19.6mm x 5mm (0.78" x 0.77" x 0.2")

ALP-82-MC MOUNTING CLIP

38mm x 15mm x 4.5mm (1.5" x 0.59" x 0.18")