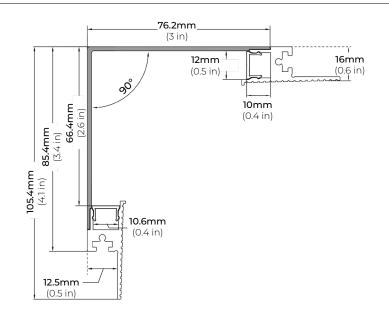

|
|            |                     |                      |                                                                             |
|            |                     |                      |                                                                             |
|            |                     |                      |                                                                             |
|            |                     |                      | * Custom color finishes require powder<br>coating. Allow 7 days leads time. |
|            | 1                   |                      | 1                                                                           |

## ALP-2900TL

### CORNER TRIMLESS LED PROFILE



#### DIMENSIONS



### COMPATIBLE ACCESSORIES

ALP2000TL-STB STRAIGHT CONNECTOR \* SOLD SEPARATELY