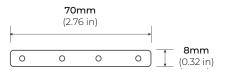

|                                                                             |
|            |                     |                      |                                                                             |
|            |                     |                      |                                                                             |
|            |                     |                      | * Custom color finishes require powder<br>coating. Allow 7 days leads time. |
|            | 1                   |                      | 1                                                                           |

## ALP-2900TL

### CORNER TRIMLESS LED PROFILE



#### DIMENSIONS



### COMPATIBLE ACCESSORIES

ALP2000TL-STB STRAIGHT CONNECTOR \* SOLD SEPARATELY