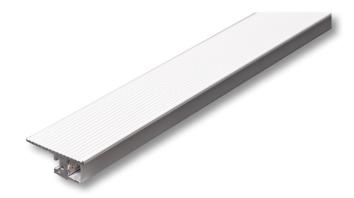

## CORNER TRIMLESS LED PROFILE

The **ALP-1100TL** is an architectural-grade, trimless LED profile that installs into a 5/8" drywall, providing a seamless and continuous band of light at the base of the drywall partition. Compatible with LED strips up to 10.6mm (0.4 in) wide.

#### **FEATURES**

- · Compatible with LED strips up to 10.6mm (0.4 in.)
- · Field Cuttable
- · Installs within drywall depth
- · Recessed mount to fit flush onto installation surface
- · Frosted lens diffuser included
- · Dissipates heat from LED, prolonging its lifetime