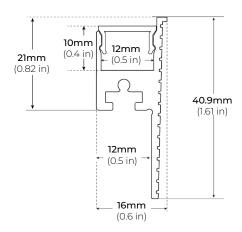

b><br>42 Ft. | <b>FR</b><br>Frosted |  |
|                  | <b>84</b><br>84 Ft. |                      |  |
|                  |                     |                      |  |
|                  |                     |                      |  |
| <br>             |                     | <br>                 |  |
| <br>             |                     |                      |  |
| ,<br>,<br>,<br>, |                     | ;<br>;<br>;          |  |
| <br>             |                     | <br>                 |  |
| <br>             |                     |                      |  |
|                  |                     |                      |  |
|                  | 1                   |                      |  |

# ALP-1100TL



# CORNER TRIMLESS LED PROFILE

#### **DIMENSIONS**



### **COMPATIBLE ACCESSORIES**

ALP2000TL-STB STRAIGHT CONNECTOR \*SOLD SEPARATELY