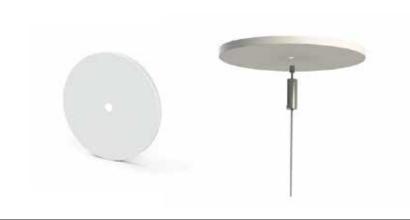

### **OPTIONAL ACCESSORIES**

**ALP-CS12** Cable Suspension Kit

ALP-CF-WH White Power Feed Kit

ALP-CF-BK Black Power Feed Kit

ALP-CSB-WH-2

2" Non-Power Feed Kit (White)

ALP-CSB-BK-2

2" Non-Power Feed Kit (Black)