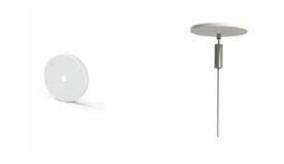

### **OPTIONAL ACCESSORIES**

**ALP-CS12** Cable Suspension Kit

ALP-CF-WH White Power Feed Kit

ALP-CF-BK Black Power Feed Kit

ALP-CSB-WH-2

2" Non-Power Feed Kit (White)

ALP-CSB-BK-2

2" Non-Power Feed Kit (Black)

ALP-CSB-WH-5

5" Non-Power Feed Kit (White)

ALP-CSB-BK-5

5" Non-Power Feed Kit (Black)