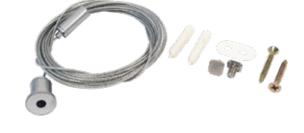

### **OPTIONAL ACCESSORIES**

**ALP-CS12** Cable Suspension Kit

ALP-CF-WH White Power Feed Kit

ALP-CF-BK Black Power Feed Kit

ALP-CSB-WH-2

2" Non-Power Feed Kit (White)

ALP-CSB-BK-2

2" Non-Power Feed Kit (Black)