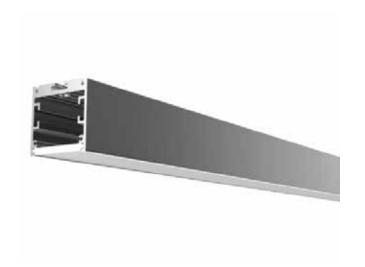

# ALP150LX

## Surface, Suspended Linear LED Profile

The ALP-150LX is an Architectural Grade LED profile designed for linear LED strips up to 24mm wide. Made from high quality aluminum, these extrusions provide superior thermal management for higher wattage LED strips and prolong the overall lifetime of your lighting system. The ALP-150LX is manufactured with a patented frosted diffuser for maximum lumen output and wide beam distribution. The ALP-140LX also helps protect LED's from dust and other undesirable elements, which can shorten the lifetime of the LED.

#### **FEATURES**

- SURFACE, SUSPENDED
- Compatible with LED strips up to 24.5MM (096")
- Durable, anodized aluminum
- Frosted lens diffuser up to 150 Ft.
- Protects LED systems from dust and oteher elements
- Dissipates heat from LED, prolonging its lifetime
- Remote mounted power supply sold separately