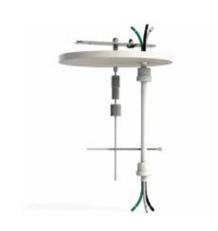

### **OPTIONAL ACCESSORIES**

**ALP-CS12** Cable Suspension Kit

ALP-CF-WH White Power Feed Kit

ALP-CF-BK Black Power Feed Kit

ALP-CSB-WH-2

2" Non-Power Feed Kit (White)

ALP-CSB-BK-2

2" Non-Power Feed Kit (Black)