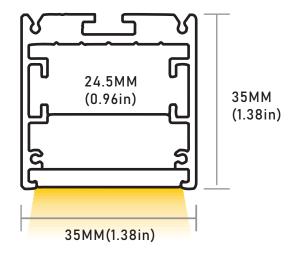

#### **FEATURES**

- SURFACE, SUSPENDED
- Compatible with LED strips up to 24.5MM (096")
- Durable, anodized aluminum
- Frosted lens diffuser up to 150 Ft.
- Protects LED systems from dust and oteher elements
- Dissipates heat from LED, prolonging its lifetime
- Remote mounted power supply sold separately

#### **SPECIFICATIONS**

TYPE Surface, Suspended Mount

AVAILABLE LENGTHS 49.25" / 98.5"

FINISH White, Black

**LENS** Flexible Frosted Diffuser (UP TO 150FT)