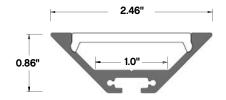

#### **SPECIFICATIONS**

| TYPE                                                     | Surface / suspended mount |  |  |  |
|----------------------------------------------------------|---------------------------|--|--|--|
| AVAILABLE LENGTHS                                        | 49.25" and 98.5"          |  |  |  |
| FINISH                                                   | Anodized Silver           |  |  |  |
| LENS OPTIONS                                             | Frosted                   |  |  |  |
|                                                          |                           |  |  |  |
| Compatible with LED strips up to 1.0" / 2                | 5mm wide.                 |  |  |  |
| LED tape light sold separately.                          |                           |  |  |  |
| Remote mounted low voltage power supply sold separately. |                           |  |  |  |
| Power supplies available in 120V and 277 options.        |                           |  |  |  |

| MOUNTING | Surface / suspended |
|----------|---------------------|
| LENGTHS  | 49 25" and 98 5"    |