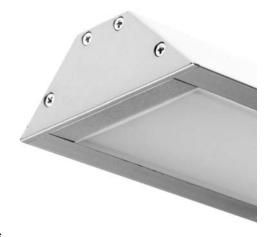

The ALP-190 is an Architectural Grade LED extrusion profile designed for linear LED strips up to 25mm wide. Made from high quality aluminum, these extrusions provide superior thermal management for higher wattage LED strips and prolong the overall lifetime of your lighting system. The ALP-190 is manufactured with a patented frosted diffuser for maximum lumen output and wide beam distribution. The ALP-190 also helps protect LED's from dust and other undesirable elements, which can shorten the lifetime of the LED.

# ALP-190 Surface / Suspended Mount LED Profile