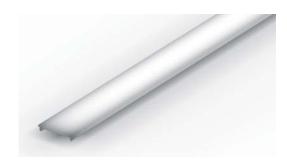

The ALP-190 is an Architectural Grade LED extrusion profile designed for linear LED strips up to 25mm wide. Made from high quality aluminum, these extrusions provide superior thermal management for higher wattage LED strips and prolong the overall lifetime of your lighting system. The ALP-190 is manufactured with a patented frosted diffuser for maximum lumen output and wide beam distribution. The ALP-190 also helps protect LED's from dust and other undesirable elements, which can shorten the lifetime of the LED.

# ALP-190 Surface / Suspended Mount LED Profile