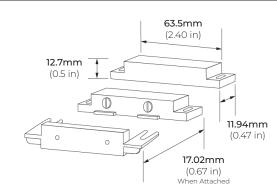

### DIMENSIONS

### SPECIFICATIONS

| CLASS 2               | Yes                                                 |
|-----------------------|-----------------------------------------------------|
| OPERATING VOLTAGE     | 300V (MAX)                                          |
| MAX LOAD              | 3 Amp                                               |
| OPERATING TEMPERATURE | -15°F ~ 160°F                                       |
| MAX OPERATION GAP     | 15.88mm (0.63 in)                                   |
| LOCATION              | Dry                                                 |
| WARRANTY              | 3 Years                                             |
| CERTIFICATIONS        | UL, ULC Listed                                      |
| DIMENSIONS            | 63.5 x 28.7 x 40.1mm<br>(2.4 x 1.13 x 0.5") (LxWxH) |