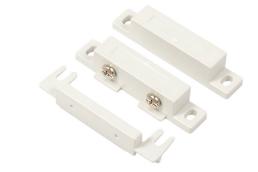

## MAGNETIC DRAWER & DOOR SWITCH

The **LSA-MDC** is a two part magnetic switch that when separated, turns on your light. Simply mount inside a drawer or cabinet door so the two parts are in contact with each other while closed. Upon opening, the the switch will turn the light on. Designed with slotted mounting holes for easy installation, adjust the distance between the magnet and sensor for the perfect fit.