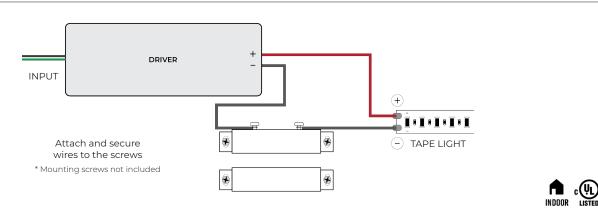

#### WIRING GUIDE

| MODEL   | FINISH             |                |
|---------|--------------------|----------------|
| LSA-MDC | <b>WH</b><br>White |                |
|         | <b>BR</b><br>Brown | <br> <br> <br> |
|         | <b>GR</b><br>Gray  | <br> <br> <br> |
|         | IV                 |                |
|         | lvory              |                |
|         |                    | 1              |