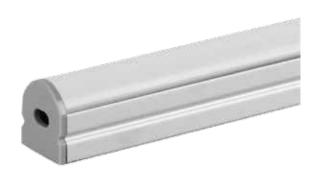

Remote mounted power supply sold separately.

Power supplies available in 120V and 277V options.

The ALP-65 is an Architectural Grade LED extrusion profile designed for linear LED strips up to 10mm (.4") wide. Made from high quality Aluminum, these extrusions provide superior thermal management for higher wattage LED strips and prolong the lifespan of your lighting system. This surface mount profile is manufactured with a patented frosted diffuser for maximum lumen output and wide beam distribution. The installed LED strip can be raised or lowered to adjust beam the beam angle.

# **ALP65**Surface Mount LED Profile with Optic Options