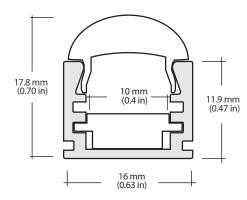

V and 277V options.













The ALP-65 is an Architectural Grade LED extrusion profile designed for linear LED strips up to 10mm (.4") wide. Made from high quality Aluminum, these extrusions provide superior thermal management for higher wattage LED strips and prolong the lifespan of your lighting system. This surface mount profile is manufactured with a patented frosted diffuser for maximum lumen output and wide beam distribution. The installed LED strip can be raised or lowered to adjust beam the beam angle.

## **FEATURES**

- Customizable
- Durable, anodized aluminum
- Protects LED systems from dust and oteher elements
- Suitable for corner installations / applications.
- Three optic options: 10°, 30° and 60°
- Dissipates heat from LED, prolonging its lifetime

## **DIMENSIONS**





## STANDARD ORDERING CODE (CHANNEL)

| Model | Length                       | Lens                 | Optics           | <b>Light Engine</b> | Finish                         |
|-------|------------------------------|----------------------|------------------|---------------------|--------------------------------|
| ALP65 | <b>49</b><br>49.25"          | <b>FR</b><br>Frosted | <b>10</b><br>10° | See p. 4            | <b>SI</b><br>Silver            |
|       | <b>84</b><br>84 <sup>"</sup> |                      | <b>30</b><br>30° |                     | <b>CU</b> Custom (powder-coat) |
|       |                              |                      | <b>60</b><br>60° |                     |                                |

## **BEAM SPREAD OPTIONS**





## **ASSEMBLY**





MOUNTING CLIP D