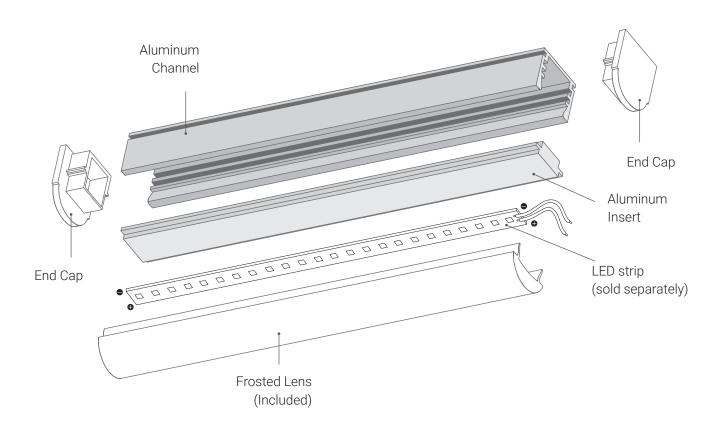

#### **SPECIFICATIONS**

**TYPE** Surface mount

**AVAILABLE LENGTHS** 49" & 84"

**FINISH** Silver

**LENS OPTIONS** Frosted

**CHANNEL** ALP-65

**LENS (INCLUDED)** ALP-65-LN (frosted)

**END CAP** ALP-65-EC

MOUNTING CLIPS ALP-65-CL

Compatible with LED strips up to 10mm (0.40") wide.

LED tape light sold separately.

Frosted Lens diffuser included

2 (two) end caps included with every channel.

Custom color finishes available (powder-coating).

Remote mounted power supply sold separately.

Power supplies available in 120V and 277V options.

The ALP-65 is an Architectural Grade LED extrusion profile designed for linear LED strips up to 10mm (.4") wide. Made from high quality Aluminum, these extrusions provide superior thermal management for higher wattage LED strips and prolong the lifespan of your lighting system. This surface mount profile is manufactured with a patented frosted diffuser for maximum lumen output and wide beam distribution. The installed LED strip can be raised or lowered to adjust beam the beam angle.

## **FEATURES**

- Customizable
- Durable, anodized aluminum
- Protects LED systems from dust and oteher elements
- Suitable for corner installations / applications.
- Three optic options: 10°, 30° and 60°
- Dissipates heat from LED, prolonging its lifetime