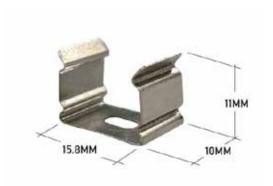

**DIMENSIONS**





## STANDARD ORDERING CODE (CHANNEL)

| Model | Length                       | Lens                 | Optics           | <b>Light Engine</b> | Finish                         |
|-------|------------------------------|----------------------|------------------|---------------------|--------------------------------|
| ALP65 | <b>49</b><br>49.25"          | <b>FR</b><br>Frosted | <b>10</b><br>10° | See p. 4            | <b>SI</b><br>Silver            |
|       | <b>84</b><br>84 <sup>"</sup> |                      | <b>30</b><br>30° |                     | <b>CU</b> Custom (powder-coat) |
|       |                              |                      | <b>60</b><br>60° |                     |                                |

## **BEAM SPREAD OPTIONS**





## **ASSEMBLY**





MOUNTING CLIP DIMENSIONS

# **ALP65**Surface Mount LED Profile with Optic Options



## **COMPATIBLE LED STRIPS**

#### Indoor

#### LSM-15

1.5W/FT, 120 Lumens

#### LSM-25

2.2W/FT, 185 Lumens

#### LSM-30

3.0W/FT, 250 Lumens

#### LSM-35

3.0W/FT, 290 Lumens

## LSM-45

4.4W/FT, 370 Lumens

#### LSP-50

4.4W/FT, 380 Lumens

#### LSM-55

5.5W/FT, 500+ Lumens

#### LSM-55MX

5.5W/FT, Color-Tuning