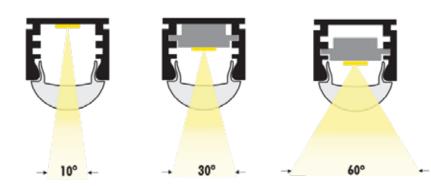

## **BEAM SPREAD OPTIONS**

## **FEATURES**

- Customizable
- Durable, anodized aluminum
- Protects LED systems from dust and oteher elements
- Suitable for corner installations / applications.
- Three optic options: 10°, 30° and 60°
- Dissipates heat from LED, prolonging its lifetime