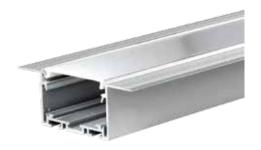

## ALP3100TLX

### Recessed "Mud-in" Trimless LED Profile

profile designed for mud-in applications and compatible with LED strips up to 37.5mm (1.47") wide. Made from high quality extrusions aluminum, these provide superior thermal management for LED strips prolonging the lighting system's lifespan. It is manufactured with a patented frosted diffuser for maximum lumen output and wider beam distribution.

The ALP-3100TLX is a 2" APERTURE architectural-grade LED

#### **FEATURES**

- Customizable
- Trimless, recessed design
- Designed for mud-in applications
- Protects LED systems from dust and other elements
- Dissipates heat from LED, prolonging its lifetime
- Lens sold separately
- End cap sold separately