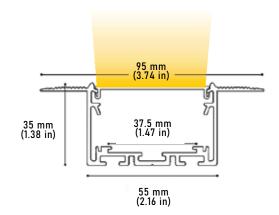

The ALP-3100TLX is a 2" APERTURE architectural-grade LED

#### **SPECIFICATIONS**

**TYPE** Recessed 48" & 98.5" **AVAILABLE LENGTHS** 

FINISH Anodized aluminum

**LENS OPTIONS** Frosted **APERTURE** 1.5"

**TRANSFORMER** Remote (sold separately)

CHANNEL ALP3100TLX

**LENS** ALP3000LNX (sold separately) **END CAP** ALP3000-EC (sold separately) STRAIGHT CONNECTOR ALP-SC (sold separately)

Compatible with LED strips up to 37.5mm (1.47") wide.

LED tape light sold separately.

Custom color finishes available (powder-coating).

Remote mounted power supply sold separately

LENS DIFFUSER AVAILABLE UP TO 100 Ft.