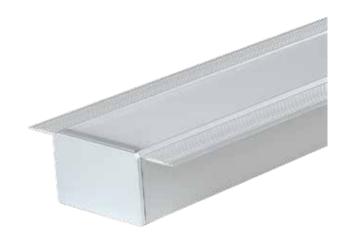

### Recessed "Mud-in" Trimless LED Profile

profile designed for mud-in applications and compatible with LED strips up to 37.5mm (1.47") wide. Made from high quality extrusions aluminum, these provide superior thermal management for LED strips prolonging the lighting system's lifespan. It is manufactured with a patented frosted diffuser for maximum lumen output and wider beam distribution.

The ALP-3100TLX is a 2" APERTURE architectural-grade LED