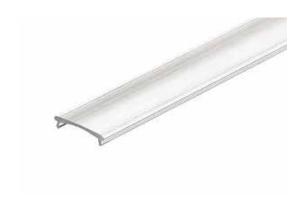

#### LENS ORDERING GUIDE

Model

**Profile** Length

ALP3000LNX

**48** 48 in.

98 98.5 in.

PF

per foot (sold in increments of 12")

#### **COMPONENTS**

ALP3000LNX Frosted Lens

ALP3100TLX Channel

ALP3000EC End Cap

**ALPSC** Straight Connector