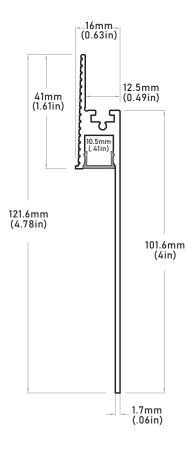

## SPECIFICATIONS

| ТҮРЕ               | Recessed mount |
|--------------------|----------------|
| AVAILABLE LENGTHS  | 78"            |
| FINISH             | Matte White    |
| LENS OPTIONS       | Frosted        |
| TRANSFORMER        | Remote         |
| CHANNEL            | ALP2500TL      |
| LENS (INCLUDED)    | ALP2500TL-LN   |
| STRAIGHT CONNECTOR | ALP2000TL-STB  |
| INTERNAL CONNECTOR | ALP2000TL-INB  |

Compatible with LED strips up to 10.5mm (0.41") wide.

LED tape light sold separately.

Frosted Lens diffuser included w/ every channel

Custom color finishes available (powder-coating).

Remote mounted low-voltage power supply sold separately