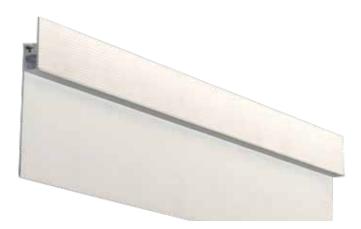

JOB NAME: \_\_\_\_\_ LOCATION: \_\_\_\_\_ QUOTE/REF#: \_\_\_\_\_

The ALP-2500TL is an architectural-grade, trimless LED profile that installs intto a 5/8" drywall, providing a seamless and continuous band of light at the base of the drywall partition.

## FEATURES

- Field cuttable
- Installs within drywall depth
- Recessed mount to fit flush onto installation surface
- Frosted Lens diffuser included
- Dissipates heat from LED, prolonging its lifetime