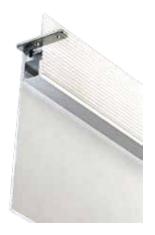

JOB NAME: \_\_\_\_\_ LOCATION: \_\_\_\_\_ QUOTE/REF#: \_\_\_\_\_

The ALP-2500TL is an architectural-grade, trimless LED profile that installs intto a 5/8" drywall, providing a seamless and continuous band of light at the base of the drywall partition.

## FEATURES

- Field cuttable
- Installs within drywall depth
- Recessed mount to fit flush onto installation surface
- Frosted Lens diffuser included
- Dissipates heat from LED, prolonging its lifetime