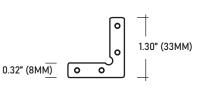

## **COMPATIBLE ACCESSORIES**

**ALP2000TL-STB** | STRAIGHT CONNECTOR (sold separately)

**ALP2000TL-INB** | INTERNAL CONNECTOR (sold separately)