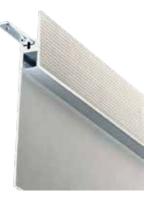

JOB NAME: \_\_\_\_\_ LOCATION: \_\_\_\_\_ QUOTE/REF#: \_\_\_\_\_

The ALP-2500TL is an architectural-grade, trimless LED profile that installs intto a 5/8" drywall, providing a seamless and continuous band of light at the base of the drywall partition.

## FEATURES

- Field cuttable
- Installs within drywall depth
- Recessed mount to fit flush onto installation surface
- Frosted Lens diffuser included
- Dissipates heat from LED, prolonging its lifetime