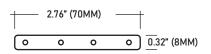

## **COMPATIBLE ACCESSORIES**

**ALP2000TL-STB** | STRAIGHT CONNECTOR (sold separately)

**ALP2000TL-INB** | INTERNAL CONNECTOR (sold separately)