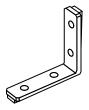

LENS (INCLUDED) ALP2800TL-LN

**END CAP** (SOLD SEPARATELY) ALP2800TL-EC

STRAIGHT CONNECTOR (SOLD SEPARATELY) ALP2000TL-STB

INTERNAL CONNECTOR (SOLD SEPARATELY) ALP2000TL-L90

Compatible with LED strips up to 40mm (1.5") wide.

### **COMPATIBLE ACCESSORIES**

ALP2800TL-EC | END CAP (sold separately)

ALP2000TL-STB | STRAIGHT CONNECTOR (sold separately)

ALP2000TL-L90 | INTERNAL CONNECTOR (sold separately)

ALP2000TL-INB | INTERNAL CONNECTOR (sold separately)