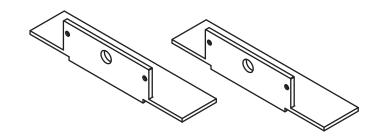

LENS (INCLUDED) ALP2800TL-LN

**END CAP** (SOLD SEPARATELY) ALP2800TL-EC

STRAIGHT CONNECTOR (SOLD SEPARATELY) ALP2000TL-STB

INTERNAL CONNECTOR (SOLD SEPARATELY) ALP2000TL-L90

Compatible with LED strips up to 40mm (1.5") wide.

### **COMPATIBLE ACCESSORIES**

ALP2800TL-EC | END CAP (sold separately)

ALP2000TL-STB | STRAIGHT CONNECTOR (sold separately)

ALP2000TL-L90 | INTERNAL CONNECTOR (sold separately)

ALP2000TL-INB | INTERNAL CONNECTOR (sold separately)