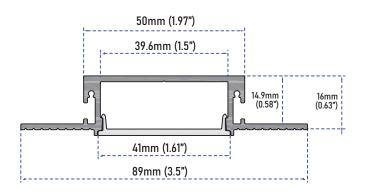

### **SPECIFICATIONS**

**TYPE** Recessed mount

**AVAILABLE LENGTHS** 48" & 96"

**FINISH** Matte White

**LENS OPTIONS** Frosted

**TRANSFORMER** Remote

**APERTURE** 1.5"

**CHANNEL** ALP2800TL

LENS (INCLUDED) ALP2800TL-LN

**END CAP** (SOLD SEPARATELY) ALP2800TL-EC

STRAIGHT CONNECTOR (SOLD SEPARATELY) ALP2000TL-STB

INTERNAL CONNECTOR (SOLD SEPARATELY) ALP2000TL-L90

Compatible with LED strips up to 40mm (1.5") wide.

#### **FEATURES**

- Customizable
- Field cuttable
- 1.5" Aperture
- Accomodates LED strips up to 40mm wide (1.5")
- Recessed mount to fit flush onto installation surface
- Frosted Lens diffuser included
- Durable, anodized aluminum
- Protects LEDs from dust and other elements
- Dissipates heat from LED