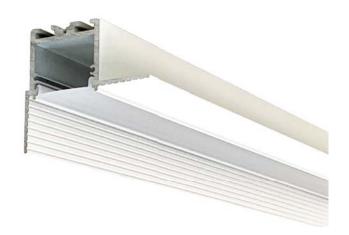

ALP-2400TL

Compatible with LED strips up to 24.6mm (0.97in) wide.

LED tape light sold separately.

Frosted lens diffuser included (1 with every channel)

End caps sold separately.

JOB NAME: LOCATION: QUOTE/REF#:

The ALP-2400TL is an Architectural Grade, LED extrusion profile designed for linear LED strips up to 24.6mm (0.97in) wide and recessed applications. Made from high quality aluminum, these extrusions provide superior thermal management for higher wattage LED strips prolonging the overall lifespan of the lighting system. Manufactured with a patented frosted diffuser for maximum lumen output and a wider beam distribution.