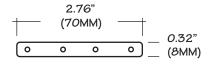

### **COMPATIBLE ACCESSORIES**

ALP2400TL-EC I END CAP (sold separately)

ALP2000TL-STB I STRAIGHT CONNECTOR (sold separately)

ALP2000TL-INB I INTERNAL CONNECTOR (sold separately)