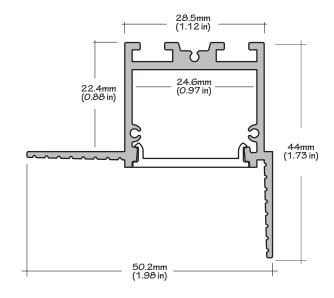

### **DIMENSIONS**

ALP-2400TL

Compatible with LED strips up to 24.6mm (0.97in) wide.

LED tape light sold separately.

Frosted lens diffuser included (1 with every channel)

End caps sold separately.

JOB NAME: LOCATION: QUOTE/REF#:

The ALP-2400TL is an Architectural Grade, LED extrusion profile designed for linear LED strips up to 24.6mm (0.97in) wide and recessed applications. Made from high quality aluminum, these extrusions provide superior thermal management for higher wattage LED strips prolonging the overall lifespan of the lighting system. Manufactured with a patented frosted diffuser for maximum lumen output and a wider beam distribution.