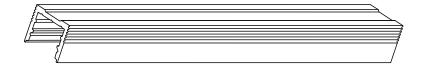

JOB NAME: LOCATION: QUOTE/REF#:

The **ALP-130** is an Architectural Grade LED extrusion profile designed for linear LED strips up to 21mm wide. Made from high quality aluminum, these extrusions provide superior thermal management for higher wattage LED strips and prolong the lifespan of your lighting system. This surface mount profile is manufactured with a patented frosted diffuser for maximum lumen output and wide beam distribution. These aluminum profiles are an elegant design solution for any space.

## **DIMENSIONS**