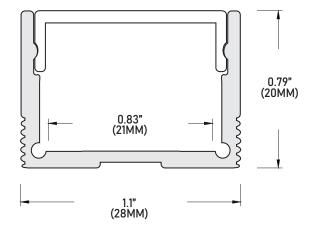

## **DIMENSIONS**

#### **FEATURES**

- Compatible with LED strips up to 0.83in (21mm).
- Customizable lengths
- Low profile design
- Dissipates heat from LED strips.
- Remote mounted low-voltage power supply sold separately
- Includes standard frosted lens with each profile