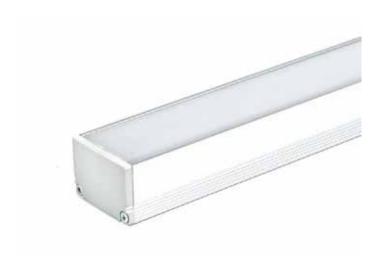

JOB NAME: LOCATION: QUOTE/REF#:

The **ALP-130** is an Architectural Grade LED extrusion profile designed for linear LED strips up to 21mm wide. Made from high quality aluminum, these extrusions provide superior thermal management for higher wattage LED strips and prolong the lifespan of your lighting system. This surface mount profile is manufactured with a patented frosted diffuser for maximum lumen output and wide beam distribution. These aluminum profiles are an elegant design solution for any space.

#### **FEATURES**

- Compatible with LED strips up to 0.83in (21mm).
- Customizable lengths
- Low profile design
- Dissipates heat from LED strips.
- Remote mounted low-voltage power supply sold separately
- Includes standard frosted lens with each profile