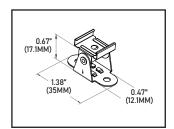

Two end caps included with every profile

**ALP-130CL** | Metal Mounting Clips

Two end caps included with every profile

ALP-130-BKT-ADJ | Adjustable Bracket

\* optional item (sold separately)

ALP-130-ASB | Adjustable Bracket