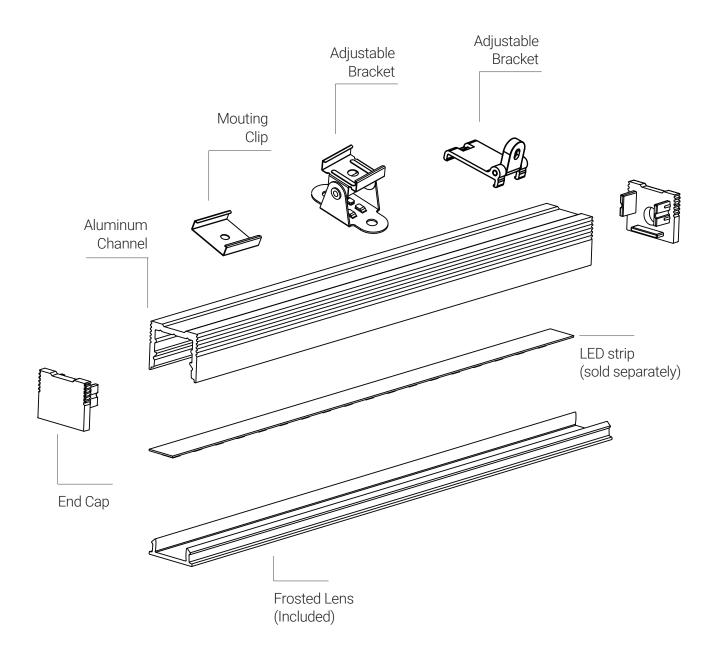

/b><br>49.25" | <b>SI</b><br>Silver            |
|        | <b>84</b><br>84"    | <b>BK</b><br>Black             |
|        | <b>98</b><br>98.5"  | <b>CU</b> Custom (powder-coat) |

**NOTE:** Custom color finishes require powder coating. Allow 7 days lead time.

# ALP130 Surface Mount LED Profile



ALP-130 | Aluminum Channel

**MOUNTING** Surface

**LENGTHS** 49.25", 84" and 98.5"



ALP-130LN | Lens Cover

**TYPE** Frosted (included) **LENGTHS** 49.25", 84" and 98.5"



ALP-130EC | End Cap

Two end caps included with every profile





**ALP-130CL** | Metal Mounting Clips

Two end caps included with every profile





ALP-130-BKT-ADJ | Adjustable Bracket

\* optional item (sold separately)





ALP-130-ASB | Adjustable Bracket

\* optional item (sold separately)







### **ASSEMBLY**