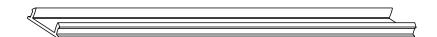

JOB NAME: LOCATION: QUOTE/REF#:

The **ALP-130** is an Architectural Grade LED extrusion profile designed for linear LED strips up to 21mm wide. Made from high quality aluminum, these extrusions provide superior thermal management for higher wattage LED strips and prolong the lifespan of your lighting system. This surface mount profile is manufactured with a patented frosted diffuser for maximum lumen output and wide beam distribution. These aluminum profiles are an elegant design solution for any space.

## **DIMENSIONS**