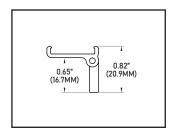

---|
| ALP130 | <b>49</b><br>49.25" | <b>SI</b><br>Silver            |
|        | <b>84</b><br>84"    | <b>BK</b><br>Black             |
|        | <b>98</b><br>98.5"  | <b>CU</b> Custom (powder-coat) |

**NOTE:** Custom color finishes require powder coating. Allow 7 days lead time.

# ALP130 Surface Mount LED Profile



ALP-130 | Aluminum Channel

**MOUNTING** Surface

**LENGTHS** 49.25", 84" and 98.5"



ALP-130LN | Lens Cover

**TYPE** Frosted (included) **LENGTHS** 49.25", 84" and 98.5"



ALP-130EC | End Cap

Two end caps included with every profile





**ALP-130CL** | Metal Mounting Clips

Two end caps included with every profile





ALP-130-BKT-ADJ | Adjustable Bracket

\* optional item (sold separately)





ALP-130-ASB | Adjustable Bracket

\* optional item (sold separately)







### **ASSEMBLY**